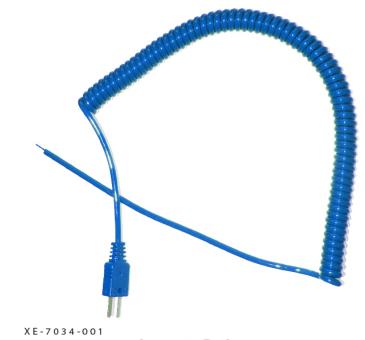

## Type T Retractable Curly Thermocouple Lead (ANSI)

TYPE-T (ANSI)

Labfacility are the UK's leading manufacturer of Temperature Sensors, Thermocouple Connectors and associated Temperature Instrumentation and stockings of Thermocouple Cables. The Company has been trading since 1971 and is ISO9001 accredited.

Available in type T

Colour coded to ANSI

2 Metres in length when fully extended

Terminated with a fitted miniature plug

Polyurethane outer

**Specifications** 

## **Specifications**

| XE-7034-001                                 |
|---------------------------------------------|
| 2M fully extended                           |
| Polyurethane outer                          |
| Thermocouple Plug                           |
| Miniature                                   |
| Blue                                        |
| Colour code (cores & jacket) to ANSI MC96.1 |
| Т                                           |
| Miniature Thermocouple Plug                 |
|                                             |