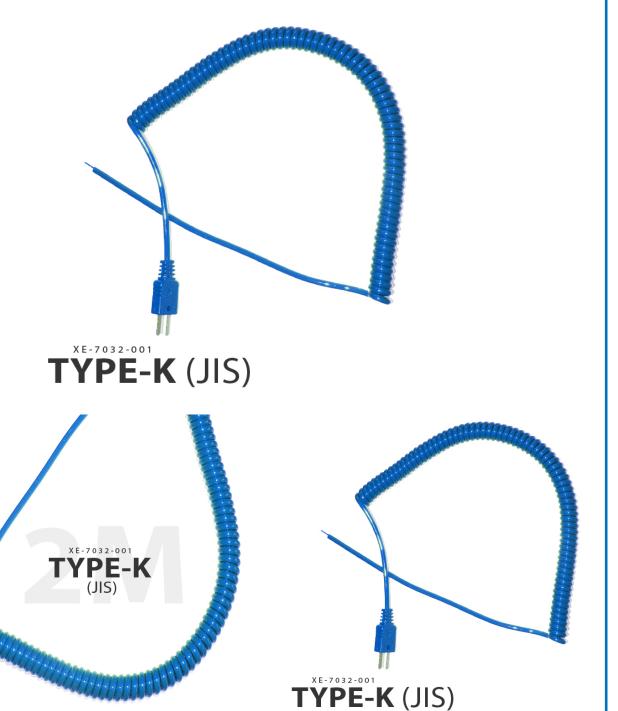

## Type K Retractable Curly Thermocouple Lead (JIS)

Labfacility are the UK's leading manufacturer of Temperature Sensors, Thermocouple Connectors and associated Temperature Instrumentation and stockings of Thermocouple Cables. The Company has been trading since 1971 and is ISO9001 accredited.

Available in type K

Colour coded to JIS

2 Metres in length when fully extended

Terminated with a fitted miniature plug

Polyurethane outer

**Specifications** 

## **Specifications**

| Product Code      | XE-7032-001                 |
|-------------------|-----------------------------|
| Cable Length      | 2M fully extended           |
| Cable Type        | Polyurethane outer          |
| Connector Type    | Thermocouple Plug           |
| Connector Size    | Miniature                   |
| Colour            | Blue                        |
| Standards Met     | Colour code to JIS          |
| Thermocouple Type | К                           |
| Termination Type  | Miniature Thermocouple Plug |