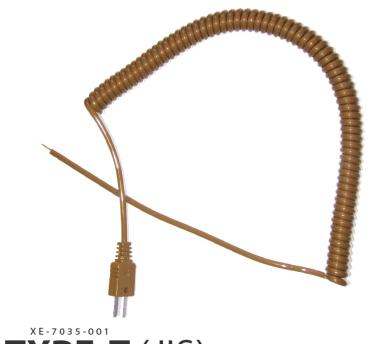

## Type T Retractable Curly Thermocouple Lead (JIS)

**TYPE-T** (JIS)

Labfacility are the UK's leading manufacturer of Temperature Sensors, Thermocouple Connectors and associated Temperature Instrumentation and stockings of Thermocouple Cables. The Company has been trading since 1971 and is ISO9001 accredited.

Available in type T

Colour coded to JIS

2 Metres in length when fully extended

Terminated with a fitted miniature plug

Polyurethane outer

**Specifications** 

## **Specifications**

| XE-7035-001                 |
|-----------------------------|
| 2M fully extended           |
| Polyurethane outer          |
| Thermocouple Plug           |
| Miniature                   |
| Brown                       |
| Colour code to JIS          |
| Т                           |
| Miniature Thermocouple Plug |
|                             |