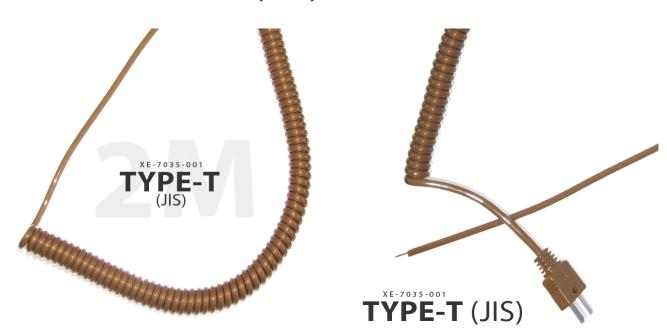

## Type T Retractable Curly Thermocouple Lead (JIS)

**TYPE-T** (JIS)

Labfacility are the UK's leading manufacturer of Temperature Sensors, Thermocouple Connectors and associated Temperature Instrumentation and stockings of Thermocouple Cables. The Company has been trading since 1971 and is ISO9001 accredited.

Available in type T

Colour coded to JIS

2 Metres in length when fully extended

Terminated with a fitted miniature plug

Polyurethane outer

**Specifications** 

## **Specifications**

| XE-7035-001                 |
|-----------------------------|
| 2M fully extended           |
| Polyurethane outer          |
| Thermocouple Plug           |
| Miniature                   |
| Brown                       |
| Colour code to JIS          |
| Т                           |
| Miniature Thermocouple Plug |
|                             |