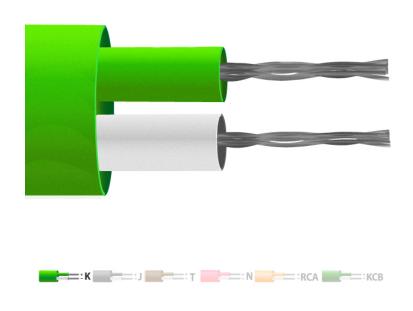

## **Specifications**

| General Description                  | Good general purpose insulation for 'light' environments. Waterproof and very |
|--------------------------------------|-------------------------------------------------------------------------------|
|                                      | flexible.                                                                     |
|                                      |                                                                               |
| Cable Length                         | 10, 25, 50, 100 or 200m                                                       |
| Cable Type                           | Flat pair construction                                                        |
| Core / Strands                       | 7/0.2mm / 13/0.2mm                                                            |
| Conductor Cross Section 7/0.2 (mm2)  | 0.219                                                                         |
|                                      |                                                                               |
| Conductor Cross Section 13/0.2 (mm2) | 0.408                                                                         |
| Outer Colour                         | Green                                                                         |
| + Colour                             | Green                                                                         |
| - Colour                             | White                                                                         |
| Drain Wire                           | No                                                                            |
| Insulation Material                  | PVC Insulated                                                                 |
| Loop Resistance 7/0.2 (Ohms          | 4.5                                                                           |
| per combined metre)                  |                                                                               |
| Max. Temperature                     | +105°C                                                                        |

| -10°C                                     |
|-------------------------------------------|
| Nickel Chromium                           |
| Nickel Aluminium                          |
| No                                        |
| Colour code (cores & jacket) to IEC-584-3 |
| K                                         |
| Class 2                                   |
|                                           |