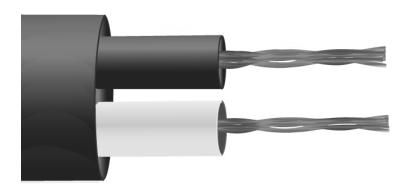

## **Specifications**

| General Description                             | Good general purpose insulation for 'light' environments. Waterproof and very flexible. |
|-------------------------------------------------|-----------------------------------------------------------------------------------------|
| Cable Length                                    | 10, 25, 50, 100 & 200m                                                                  |
| Cable Type                                      | Flat pair construction                                                                  |
| Core / Strands                                  | 7/0.2mm                                                                                 |
| Conductor Cross Section 7/0.2 (mm2)             | 0.219                                                                                   |
| Outer Colour                                    | Black                                                                                   |
| + Colour                                        | Black                                                                                   |
| - Colour                                        | White                                                                                   |
| Drain Wire                                      | No                                                                                      |
| Insulation Material                             | PVC Insulated                                                                           |
| Loop Resistance 7/0.2 (Ohms per combined metre) | 2.7                                                                                     |
| Max. Temperature                                | +105°C                                                                                  |
| Min. Temperature                                | -10°C                                                                                   |
| + Conductor                                     | Iron                                                                                    |
| - Conductor                                     | Constantan                                                                              |
| Screen                                          | No                                                                                      |
| Standards Met                                   | Colour code (cores & jacket) to IEC-584-3                                               |