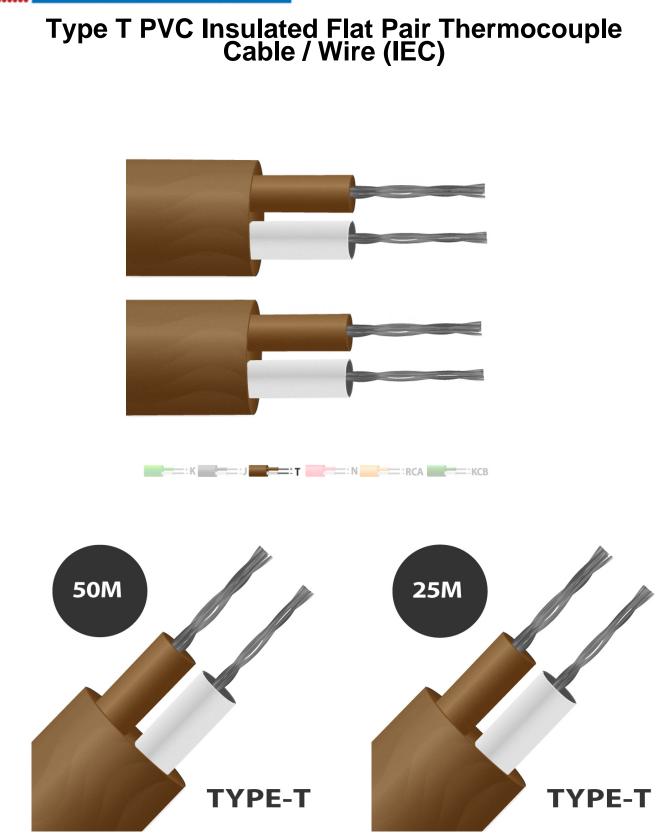

## **Specifications**

| 10, 25, 50, 100 & 200m |
|------------------------|
| Flat pair construction |
| 7/0.2mm or 13/0.2mm    |
| 0.078                  |
| 0.203                  |
| 0.219                  |
| 0.408                  |
| Brown                  |
| Brown                  |
| White                  |
| No                     |
| PVC Insulated          |
| 6.5                    |
|                        |

| Loop Resistance 1/0.508 (Ohms | 2.5                                       |
|-------------------------------|-------------------------------------------|
| per combined metre)           |                                           |
|                               |                                           |
|                               |                                           |
| Loop Resistance 7/0.2 (Ohms   | 2.3                                       |
| per combined metre)           |                                           |
|                               |                                           |
|                               |                                           |
| Loop Resistance 13/0.2 (Ohms  | 1.2                                       |
| per combined metre)           |                                           |
|                               |                                           |
| May Tamparatura               | +105°C                                    |
| Max. Temperature              | +105°C                                    |
| Min. Temperature              | -10°C                                     |
|                               |                                           |
| + Conductor                   | Copper                                    |
|                               |                                           |
| - Conductor                   | Constantan                                |
|                               |                                           |
| Screen                        | No                                        |
|                               |                                           |
| Standards Met                 | Colour code (cores & jacket) to IEC-584-3 |
|                               |                                           |
| Thermocouple Type             | Т                                         |
|                               |                                           |
| Tolerance                     | Class 2                                   |
|                               |                                           |