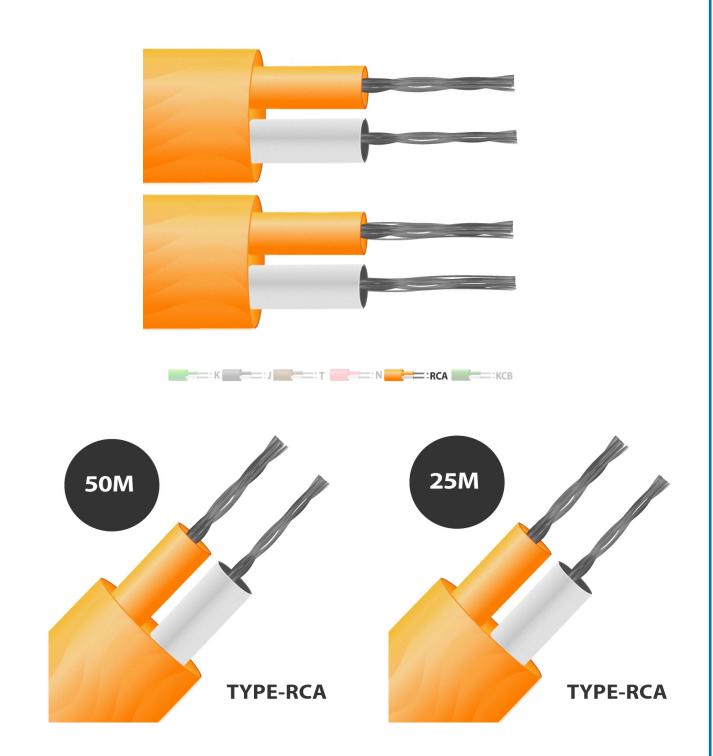

## **Specifications**

| General Description                              | Good general purpose insulation for 'light' environments. Waterproof and very flexible. |
|--------------------------------------------------|-----------------------------------------------------------------------------------------|
| Cable Length                                     | 10, 25, 50, 100m                                                                        |
| Cable Type                                       | Flat pair construction                                                                  |
| Core / Strands                                   | 7/0.2mm or 13/0.2mm                                                                     |
| Conductor Cross Section 7/0.2<br>(mm2)           | 0.219                                                                                   |
| Conductor Cross Section 13/0.2<br>(mm2)          | 0.408                                                                                   |
| Outer Colour                                     | Orange                                                                                  |
| + Colour                                         | Orange                                                                                  |
| - Colour                                         | White                                                                                   |
| Insulation Material                              | PVC Insulated                                                                           |
| Loop Resistance 7/0.2 (Ohms per combined metre)  | 0.2                                                                                     |
| Loop Resistance 13/0.2 (Ohms per combined metre) | 0.1                                                                                     |
| Max. Temperature                                 | +105°C                                                                                  |
| Min. Temperature                                 | -10°C                                                                                   |
| + Conductor                                      | Copper                                                                                  |

| - Conductor<br>Screen | Copper Nickel No                          |  |
|-----------------------|-------------------------------------------|--|
|                       |                                           |  |
| Standards Met         | Colour code (cores & jacket) to IEC-584-3 |  |
| Thermocouple Type     | U (RCA) (SCA)                             |  |
| Tolerance             | Class 2                                   |  |