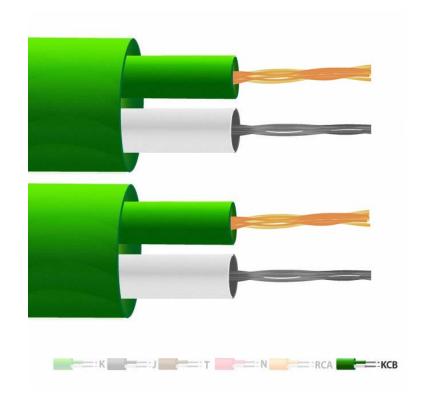

## **Specifications**

| General Description                              | Good general purpose insulation for 'light' environments. Waterproof and very flexible. |
|--------------------------------------------------|-----------------------------------------------------------------------------------------|
| Cable Length                                     | 10, 25, 50, 100, 200m                                                                   |
| Cable Type                                       | Flat pair construction                                                                  |
| Core / Strands                                   | 7/0.2mm or 13/0.2mm                                                                     |
| Conductor Cross Section 7/0.2 (mm2)              | 0.219                                                                                   |
| Conductor Cross Section 13/0.2 (mm2)             | 0.408                                                                                   |
| Outer Colour                                     | Green                                                                                   |
| + Colour                                         | Green                                                                                   |
| - Colour                                         | White                                                                                   |
| Insulation Material                              | PVC Insulated                                                                           |
| Loop Resistance 7/0.2 (Ohms per combined metre)  | 2.3                                                                                     |
| Loop Resistance 13/0.2 (Ohms per combined metre) | 1.2                                                                                     |
| Max. Temperature                                 | +105°C                                                                                  |
| Min. Temperature                                 | -10°C                                                                                   |
| + Conductor                                      | Copper                                                                                  |

| No                                        |
|-------------------------------------------|
| Colour code (cores & jacket) to IEC-584-3 |
| VX (KCB)                                  |
| Class 2                                   |
|                                           |