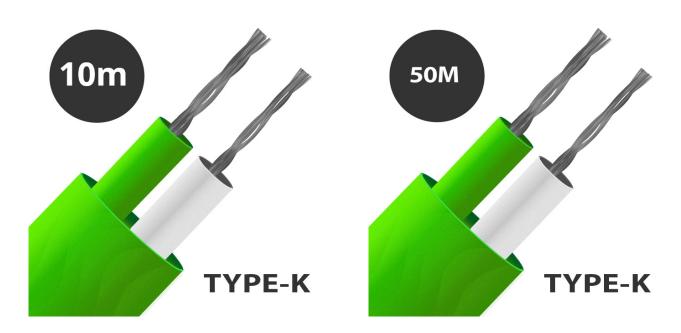

## **Specifications**

| General Description           | Resistant to oils, acids other adverse agents and fluids. Good mechanical       |
|-------------------------------|---------------------------------------------------------------------------------|
|                               | strength and flexibility. PTFE better for steam/elevated pressure environments. |
| Cable Length                  | 5m, 10m, 25m, 50m, 100m                                                         |
| Cable Type                    | Single pair of PFA insulated conductors, laid flat with PFA jacket              |
| Core / Strands                | 1/0.2mm, 1/0.315mm, 7/0.2mm, 1/0.508mm                                          |
| Conductor Cross Section       | 0.078                                                                           |
| 1/0.315 (mm2)                 |                                                                                 |
| Conductor Cross Section       | 0.203                                                                           |
| 1/0.508 (mm2)                 |                                                                                 |
| Conductor Cross Section 7/0.2 | 0.219                                                                           |
| (mm2)                         |                                                                                 |
| Outer Colour                  | Green                                                                           |
| + Colour                      | Green                                                                           |
| - Colour                      | White                                                                           |
| Drain Wire                    | No                                                                              |
| Insulation Material           | PFA Insulated                                                                   |