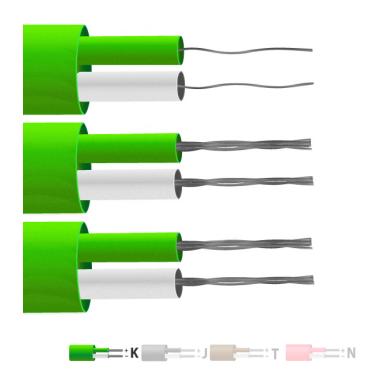

## Type K PFA Insulated Flat Pair Thermocouple Cable / Wire (IEC)

PFA Teflon® insulated flat pair. PFA Teflon® has a good mechanical strength and flexibility, resistant to oils, acids and other adverse fluids, gasses, steam & pressure.

## **Specifications**

| General Description           | Resistant to oils, acids other adverse agents and fluids. Good mechanical       |
|-------------------------------|---------------------------------------------------------------------------------|
|                               | strength and flexibility. PTFE better for steam/elevated pressure environments. |
| Cable Length                  | 5m, 10m, 25m, 50m, 100m                                                         |
| Cable Type                    | Single pair of PFA insulated conductors, laid flat with PFA jacket              |
| Core / Strands                | 1/0.2mm, 1/0.315mm, 7/0.2mm, 1/0.508mm                                          |
| Conductor Cross Section       | 0.078                                                                           |
| 1/0.315 (mm2)                 |                                                                                 |
| Conductor Cross Section       | 0.203                                                                           |
| 1/0.508 (mm2)                 |                                                                                 |
| Conductor Cross Section 7/0.2 | 0.219                                                                           |
| (mm2)                         |                                                                                 |
| Outer Colour                  | Green                                                                           |
| + Colour                      | Green                                                                           |
| - Colour                      | White                                                                           |
| Drain Wire                    | No                                                                              |
| Insulation Material           | PFA Insulated                                                                   |