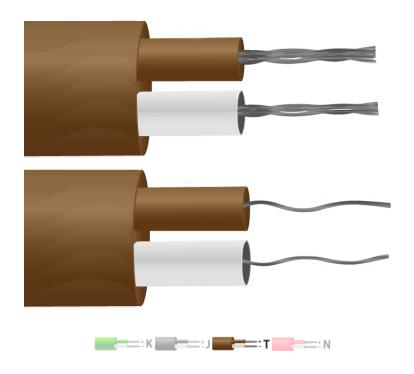

## **Specifications**

| General Description                      | Resistant to oils, acids other adverse agents and fluids. Good mechanical       |
|------------------------------------------|---------------------------------------------------------------------------------|
|                                          | strength and flexibility. PTFE better for steam/elevated pressure environments. |
| Cable Length                             | 10m, 25m, 50m, 100m                                                             |
| Cable Type                               | PFA insulated, laid flat with PFA jacket                                        |
| Core / Strands                           | 1/0.315mm, 7/0.2mm , 1/0.5mm                                                    |
| Conductor Cross Section<br>1/0.315 (mm2) | 0.078                                                                           |
| Conductor Cross Section<br>1/0.508 (mm2) | 0.203                                                                           |
| Conductor Cross Section 7/0.2 (mm2)      | 0.219                                                                           |
| Outer Colour                             | Brown                                                                           |
| + Colour                                 | Brown                                                                           |
| - Colour                                 | White                                                                           |
| Drain Wire                               | No                                                                              |
| Insulation Material                      | PFA Insulated                                                                   |