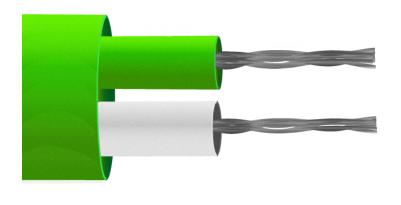

## Type K PTFE Insulated Flat Pair Thermocouple Cable / Wire (IEC)

PTFE insulated flat pair. PTFE has a good mechanical strength and flexibility, resistant to oils, acids and other adverse fluids.

## **Specifications**

| General Description                               | Resistant to oils, acids adverse agents and fluids. Good mechanical strength and flexibility. |
|---------------------------------------------------|-----------------------------------------------------------------------------------------------|
| Cable Length                                      | 10m, 25m, 50m, 100m                                                                           |
| Cable Type                                        | Flat pair cable                                                                               |
| Core / Strands                                    | 7/0.2mm , 1/0.315mm                                                                           |
| Conductor Cross Section<br>1/0.315 (mm2)          | 0.078                                                                                         |
| Conductor Cross Section 7/0.2 (mm2)               | 0.219                                                                                         |
| Outer Colour                                      | Green                                                                                         |
| + Colour                                          | Green                                                                                         |
| - Colour                                          | White                                                                                         |
| Drain Wire                                        | No                                                                                            |
| Insulation Material                               | PTFE insulated                                                                                |
| Loop Resistance 1/0.315 (Ohms per combined metre) | 12.8                                                                                          |