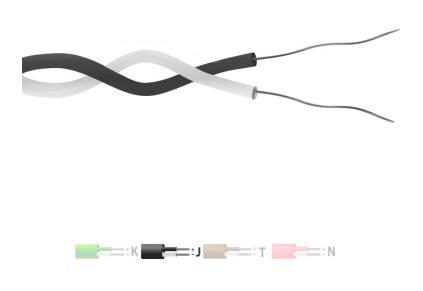

## Type J PTFE Insulated Twin Twisted Pair Thermocouple Cable / Wire (IEC)

PTFE insulated twin twisted pair. PTFE has a good mechanical strength and flexibility, resistant to oils, acids and other adverse fluids.

## **Specifications**

| General Description                      | Resistant to oils, acids adverse agents and fluids. Good mechanical strength and flexibility. |
|------------------------------------------|-----------------------------------------------------------------------------------------------|
| Cable Length                             | 10m, 25m, 50m, 100m                                                                           |
| Cable Type                               | Twin twisted pair for extending or making simple thermocouples                                |
| Core / Strands                           | 1/0.2mm , 7/0.2mm, 1/0.315mm, 1/0.508mm                                                       |
| Conductor Cross Section 1/0.2 (mm2)      | 0.032                                                                                         |
| Conductor Cross Section<br>1/0.315 (mm2) | 0.078                                                                                         |
| Conductor Cross Section<br>1/0.508 (mm2) | 0.203                                                                                         |
| Conductor Cross Section 7/0.2 (mm2)      | 0.219                                                                                         |
| + Colour                                 | Balck                                                                                         |
| - Colour                                 | White                                                                                         |
| Drain Wire                               | No                                                                                            |