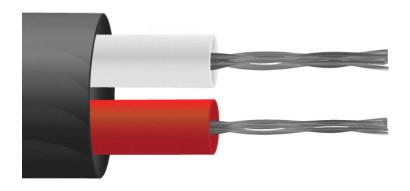

## **Specifications**

| General Description                             | Good general purpose insulation for 'light' environments. Waterproof and very flexible. |
|-------------------------------------------------|-----------------------------------------------------------------------------------------|
| Cable Length                                    | 10, 25, 50, 100 & 200m                                                                  |
| Cable Type                                      | Flat pair construction                                                                  |
| Core / Strands                                  | 7/0.2mm                                                                                 |
| Conductor Cross Section 1/0.2 (mm2)             | 0.219                                                                                   |
| Outer Colour                                    | Black                                                                                   |
| + Colour                                        | White                                                                                   |
| - Colour                                        | Red                                                                                     |
| Drain Wire                                      | No                                                                                      |
| Insulation Material                             | PVC Insulated                                                                           |
| Loop Resistance 7/0.2 (Ohms per combined metre) | 2.7                                                                                     |
| Max. Temperature                                | +105°C                                                                                  |
| Min. Temperature                                | -10°C                                                                                   |
| + Conductor                                     | Iron                                                                                    |
| - Conductor                                     | Constantan                                                                              |
| Screen                                          | No                                                                                      |
| Standards Met                                   | Colour code (cores & jacket) to ANSI MC96.1                                             |