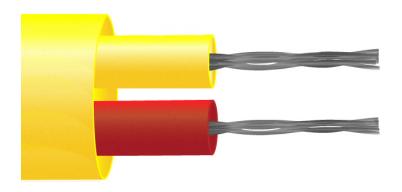

## Type K PVC Insulated Flat Pair Thermocouple Cable / Wire (ANSI)

Labfacility are the UK's leading manufacturer of Temperature Sensors, Thermocouple Connectors and associated Temperature Instrumentation and stockings of Thermocouple Cables. The Company has been trading since 1971 and is ISO9001 accredited.

## **Specifications**

| General Description                             | Good general purpose insulation for 'light' environments. Waterproof and very flexible. |
|-------------------------------------------------|-----------------------------------------------------------------------------------------|
| Cable Length                                    | 10, 25, 50, 100 & 200m                                                                  |
| Cable Type                                      | Flat pair construction                                                                  |
| Core / Strands                                  | 7/0.2mm                                                                                 |
| Conductor Cross Section 7/0.2 (mm2)             | 0.219                                                                                   |
| Outer Colour                                    | Yellow                                                                                  |
| + Colour                                        | Yellow                                                                                  |
| - Colour                                        | Red                                                                                     |
| Drain Wire                                      | No                                                                                      |
| Insulation Material                             | PVC Insulated                                                                           |
| Loop Resistance 7/0.2 (Ohms per combined metre) | 4.5                                                                                     |
| Max. Temperature                                | +105°C                                                                                  |
| Min. Temperature                                | -10°C                                                                                   |
| + Conductor                                     | Nickel Chromium                                                                         |
| - Conductor                                     | Nickel Aluminium                                                                        |
| Screen                                          | No                                                                                      |
| Standards Met                                   | Colour code (cores & jacket) to ANSI MC96.1                                             |