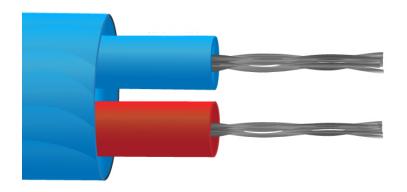

## **Specifications**

| General Description                             | Good general purpose insulation for 'light' environments. Waterproof and very flexible. |
|-------------------------------------------------|-----------------------------------------------------------------------------------------|
| Cable Length                                    | 10, 25, 50, 100 & 200m                                                                  |
| Cable Type                                      | Flat pair construction                                                                  |
| Core / Strands                                  | 7/0.2mm                                                                                 |
| Conductor Cross Section 7/0.2 (mm2)             | 0.219                                                                                   |
| Outer Colour                                    | Blue                                                                                    |
| + Colour                                        | Blue                                                                                    |
| - Colour                                        | Red                                                                                     |
| Drain Wire                                      | No                                                                                      |
| Insulation Material                             | PVC Insulated                                                                           |
| Loop Resistance 7/0.2 (Ohms per combined metre) | 2.3                                                                                     |
| Max. Temperature                                | +105°C                                                                                  |
| Min. Temperature                                | -10°C                                                                                   |
| + Conductor                                     | Copper                                                                                  |
| - Conductor                                     | Constantan                                                                              |
| Screen                                          | No                                                                                      |
| Standards Met                                   | Colour code (cores & jacket) to ANSI MC96.1                                             |