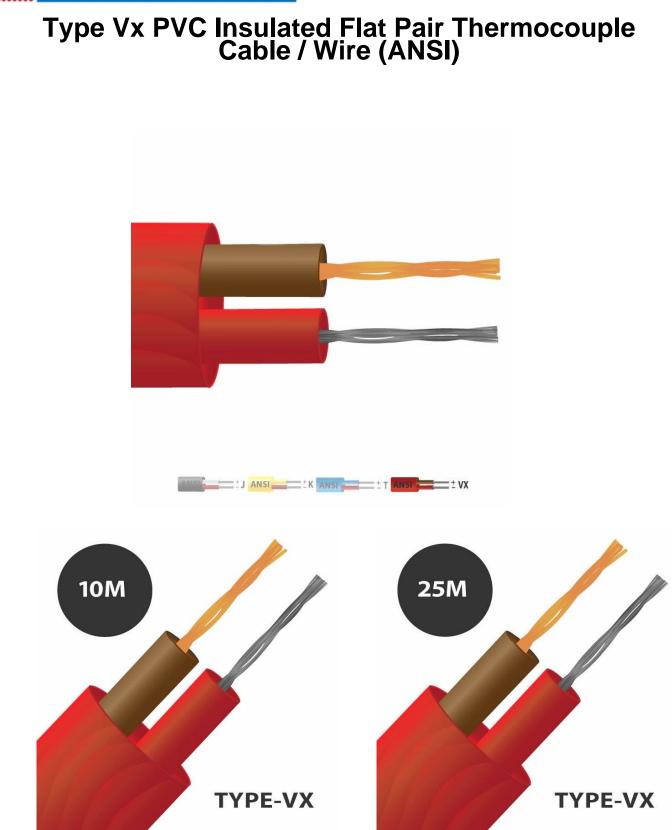

## **Specifications**

| General Description                             | Good general purpose insulation for 'light' environments. Waterproof and very flexible. |
|-------------------------------------------------|-----------------------------------------------------------------------------------------|
| Cable Length                                    | 10, 25, 50, 100 & 200m                                                                  |
| Cable Type                                      | Flat pair construction                                                                  |
| Core / Strands                                  | 7/0.2mm                                                                                 |
| Conductor Cross Section 7/0.2<br>(mm2)          | 0.219                                                                                   |
| Outer Colour                                    | Red                                                                                     |
| + Colour                                        | Brown                                                                                   |
| - Colour                                        | Red                                                                                     |
| Drain Wire                                      | No                                                                                      |
| Insulation Material                             | PVC Insulated                                                                           |
| Loop Resistance 7/0.2 (Ohms per combined metre) | 2.3                                                                                     |
| Max. Temperature                                | +105°C                                                                                  |
| Min. Temperature                                | -10°C                                                                                   |
| + Conductor                                     | Copper                                                                                  |
| - Conductor                                     | Constantan                                                                              |
| Screen                                          | No                                                                                      |
| Standards Met                                   | Colour code (cores & jacket) to ANSI MC96.1                                             |

| Thermocouple Type | Compensating type Vx (KCB) for type K Thermocouples |
|-------------------|-----------------------------------------------------|
| Tolerance         | Class 2                                             |