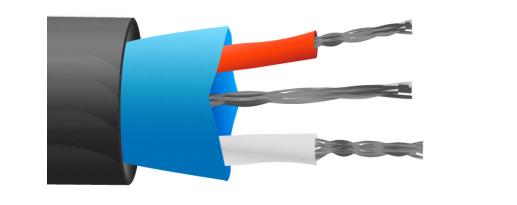

## **Specifications**

| General Description                             | Good general purpose insulation for 'light' environments. Waterproof and very flexible. |
|-------------------------------------------------|-----------------------------------------------------------------------------------------|
| Cable Length                                    | 10, 25, 50, 100 & 200m                                                                  |
| Cable Type                                      | Twisted cores & screened construction for reduced electrical noise                      |
| Core / Strands                                  | 7/0.2mm                                                                                 |
| Conductor Cross Section 7/0.2<br>(mm2)          | 0.219                                                                                   |
| Outer Colour                                    | Black                                                                                   |
| + Colour                                        | White                                                                                   |
| - Colour                                        | Red                                                                                     |
| Drain Wire                                      | Yes                                                                                     |
| Insulation Material                             | PVC Insulated                                                                           |
| Loop Resistance 7/0.2 (Ohms per combined metre) | 4.5                                                                                     |
| Max. Temperature                                | +105°C                                                                                  |
| Min. Temperature                                | -10°C                                                                                   |
| + Conductor                                     | Iron                                                                                    |

| - Conductor       | Constantan                                  |
|-------------------|---------------------------------------------|
| Screen            | Mylar Screened                              |
| Standards Met     | Colour code (cores & jacket) to ANSI MC96.1 |
| Thermocouple Type | J                                           |
| Tolerance         | Class 2                                     |