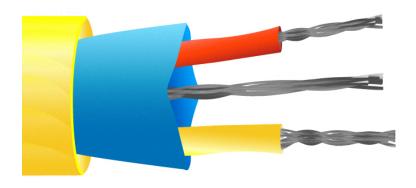

## **Specifications**

| General Description                             | Good general purpose insulation for 'light' environments. Waterproof and very flexible. |
|-------------------------------------------------|-----------------------------------------------------------------------------------------|
| Cable Length                                    | 10, 25, 50, 100 & 200m                                                                  |
| Cable Type                                      | Twisted cores & screened construction for reduced electrical noise                      |
| Core / Strands                                  | 7/0.2mm                                                                                 |
| Conductor Cross Section 7/0.2 (mm2)             | 0.219                                                                                   |
| Outer Colour                                    | Yellow                                                                                  |
| + Colour                                        | Yellow                                                                                  |
| - Colour                                        | Red                                                                                     |
| Drain Wire                                      | Yes                                                                                     |
| Insulation Material                             | PVC Insulated                                                                           |
| Loop Resistance 7/0.2 (Ohms per combined metre) | 4.5                                                                                     |
| Max. Temperature                                | +105°C                                                                                  |
| Min. Temperature                                | -10°C                                                                                   |

| Nickel Chromium                             |
|---------------------------------------------|
| Nickel Aluminium                            |
| Mylar Screened                              |
| Colour code (cores & jacket) to ANSI MC96.1 |
| K                                           |
| Class 2                                     |
|                                             |