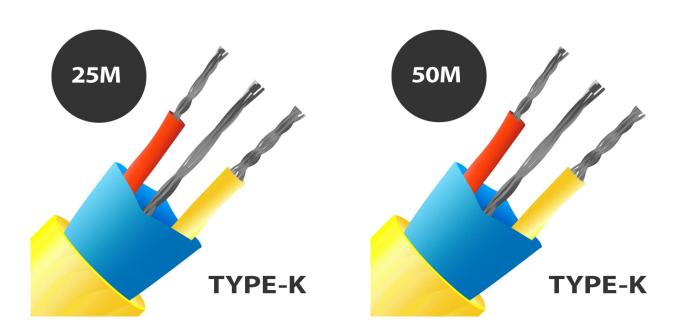

## **Specifications**

| General Description                             | Good general purpose insulation for 'light' environments. Waterproof and very flexible. |
|-------------------------------------------------|-----------------------------------------------------------------------------------------|
| Cable Length                                    | 10, 25, 50, 100 & 200m                                                                  |
| Cable Type                                      | Twisted cores & screened construction for reduced electrical noise                      |
| Core / Strands                                  | 7/0.2mm                                                                                 |
| Conductor Cross Section 7/0.2 (mm2)             | 0.219                                                                                   |
| Outer Colour                                    | Yellow                                                                                  |
| + Colour                                        | Yellow                                                                                  |
| - Colour                                        | Red                                                                                     |
| Drain Wire                                      | Yes                                                                                     |
| Insulation Material                             | PVC Insulated                                                                           |
| Loop Resistance 7/0.2 (Ohms per combined metre) | 4.5                                                                                     |
| Max. Temperature                                | +105°C                                                                                  |
| Min. Temperature                                | -10°C                                                                                   |