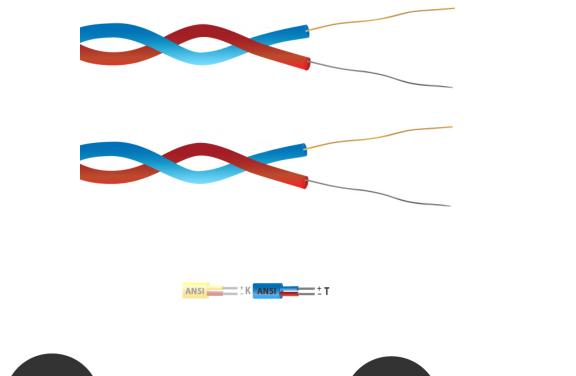

## Type T PFA Insulated Twin Twisted Pair Thermocouple Cable / Wire (ANSI)

PFA Teflon® twin twisted pair for extending or making simple thermocouples. PFA Teflon®has a good mechanical strength and flexibility, resistant to oils, acids and other adverse fluids, gasses, steam & pressure.

## **Specifications**

| Resistant to oils, acids other adverse agents and fluids. Good mechanical strength and flexibility. |
|-----------------------------------------------------------------------------------------------------|
| 10m, 25m, 50m, 100m                                                                                 |
| Single pair of PFA insulated conductors twisted together                                            |
| 1/0.2mm, 1/0.3mm                                                                                    |
| 0.032                                                                                               |
| 0.078                                                                                               |
| Blue                                                                                                |
| Red                                                                                                 |
| No                                                                                                  |
| PFA Teflon®                                                                                         |
| 16.2                                                                                                |
| 6.5                                                                                                 |
|                                                                                                     |

| Max. Temperature  | +260°C                                      |
|-------------------|---------------------------------------------|
| Min. Temperature  | -75°C                                       |
| + Conductor       | Copper                                      |
| - Conductor       | Constantan                                  |
| Screen            | No                                          |
| Standards Met     | Colour code (cores & jacket) to ANSI MC96.1 |
| Thermocouple Type | Т                                           |
| Tolerance         | Class 1                                     |