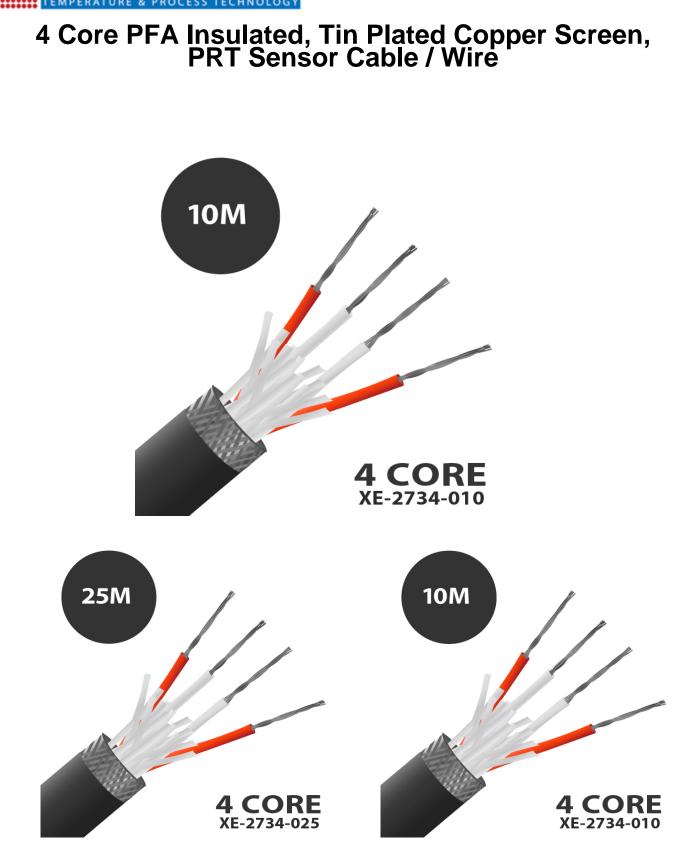

## 4 Core PFA Insulated, Tin Plated Copper Screen, PRT Sensor Cable / Wire

High temperature to 260°C, extruded PFA Teflon® construction. Commonly used for Pt100? thermometers, also suitable with other types such as Pt130, Pt500 & Pt1000?

## **Specifications**

| General Description | PFA insulated 7/0.2mm tin plated copper conductors, twisted cores with nylon  |
|---------------------|-------------------------------------------------------------------------------|
|                     | cord, tin plated copper braided screen with PFA insulated outer jacket        |
| Cable Length        | 10, 25m                                                                       |
| Cable Type          | PFA Teflon® construction                                                      |
| Core / Strands      | 7/0.2mm                                                                       |
| Insulation Material | PFA Insulated                                                                 |
| Max. Temperature    | +260°C                                                                        |
| Min. Temperature    | -75°C                                                                         |
| Number of Wires     | 4                                                                             |
| Standards Met       | Cores colour coded Red & White in accordance with IEC-751, black outer jacket |