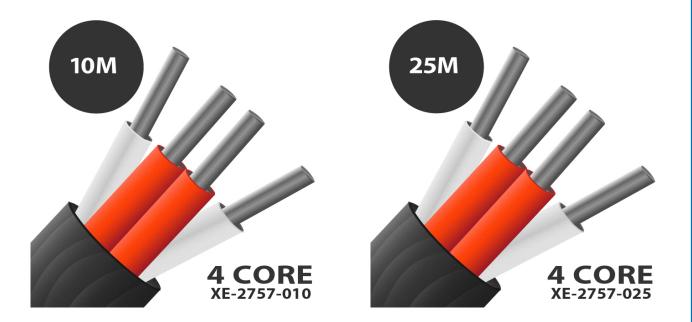

## **Specifications**

| General Description | 4 core PTFE insulated 7/0.2mm silver plated copper conductors, twisted cores,     |
|---------------------|-----------------------------------------------------------------------------------|
|                     | kapton tape, silver plated copper braided screen with PTFE insulated outer jacket |
| Cable Length        | 10, 25m                                                                           |
| Cable Type          | wrapped PTFE tape construction                                                    |
| Core / Strands      | 7/0.2mm                                                                           |
| Insulation Material | Overall black PTFE insulation                                                     |
| Max. Temperature    | +260°C                                                                            |
| Min. Temperature    | -75°C                                                                             |
| Number of Wires     | 4                                                                                 |
| Standards Met       | Cores colour coded 2 x Red / 2 x White to IEC-751 + black outer jacket            |