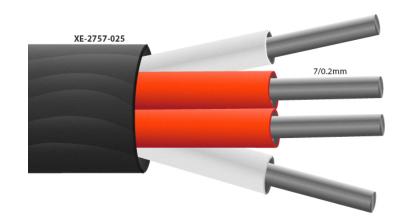

## **Specifications**

| General Description | 4 core PTFE insulated 7/0.2mm silver plated copper conductors, twisted cores,     |
|---------------------|-----------------------------------------------------------------------------------|
|                     | kapton tape, silver plated copper braided screen with PTFE insulated outer jacket |
| Cable Length        | 10, 25m                                                                           |
| Cable Type          | wrapped PTFE tape construction                                                    |
| Core / Strands      | 7/0.2mm                                                                           |
| Insulation Material | Overall black PTFE insulation                                                     |
| Max. Temperature    | +260°C                                                                            |
| Min. Temperature    | -75°C                                                                             |
| Number of Wires     | 4                                                                                 |
| Standards Met       | Cores colour coded 2 x Red / 2 x White to IEC-751 + black outer jacket            |