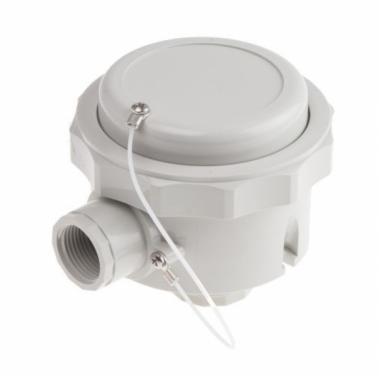

SCH4/ABS Terminal Heads provide durable, impact-resistant, and corrosion-resistant enclosures for protecting electrical connections in various applications.

The robust ABS construction, combined with the practical design and compatibility, makes them suitable for a wide range of industrial, commercial, and HVAC applications.

## **Product Code** XE-3824-001 SCH4/ABS Terminal Head **Head Type ABS Plastic** Material M20 x 1.5mm **Cable Entry** Fixing (Centres) 33mm & 40mm Max. Temperature 70°C **IP** Rating IP67 rated 1/2 " BSPP **Process Entry Cap Retaining Type** Screw cap and retaining strap