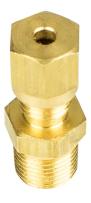

## **Datasheet**

To suit a wide range of mineral insulated and other probe type sensors offered by Labfacility.

Brass compression fittings with BSPT (British Standard Pipe Taper) threads are widely used for connecting pipes and tubes in various applications.

BSPT threads are tapered, meaning the thread diameter decreases towards the end, enhancing the seal as the fitting is tightened.

Made from brass, these fittings provide good corrosion resistance, durability, and ease of installation, making them suitable for plumbing, HVAC, and low to medium pressure systems involving water, air, and gas.

## **Specifications**

| General Description | Male in-line compression type with nut & olive                   |
|---------------------|------------------------------------------------------------------|
| Material            | Brass                                                            |
| Thread              | 1/8"BSPT, 1/4"BSPT, 3/8"BSPT or 1/2"BSPT available               |
| Probe Diameter      | Suitable for both metric and imperial probe diameters from 1.5mm |