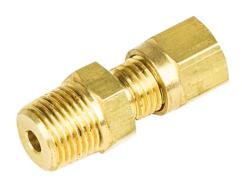

## **Datasheet**

To suit a wide range of mineral insulated and other probe type sensors offered by Labfacility.

Brass compression fittings with BSPT (British Standard Pipe Taper) threads are widely used for connecting pipes and tubes in various applications.

BSPT threads are tapered, meaning the thread diameter decreases towards the end, enhancing the seal as the fitting is tightened.

Made from brass, these fittings provide good corrosion resistance, durability, and ease of installation, making them suitable for plumbing, HVAC, and low to medium pressure systems involving water, air, and gas.

## **Specifications**

| General Description | Male in-line compression type with nut & olive                   |
|---------------------|------------------------------------------------------------------|
| Material            | Brass                                                            |
| Thread              | 1/8"BSPT, 1/4"BSPT, 3/8"BSPT or 1/2"BSPT available               |
| Probe Diameter      | Suitable for both metric and imperial probe diameters from 1.5mm |