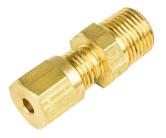

## **Datasheet**

To suit a wide range of mineral insulated and other probe type sensors offered by Labfacility.

Brass compression fittings with BSPT (British Standard Pipe Taper) threads are widely used for connecting pipes and tubes in various applications.

BSPT threads are tapered, meaning the thread diameter decreases towards the end, enhancing the seal as the fitting is tightened.

Made from brass, these fittings provide good corrosion resistance, durability, and ease of installation, making them suitable for plumbing, HVAC, and low to medium pressure systems involving water, air, and gas.

## **Specifications**

| General Description | Male in-line compression type with nut & olive                   |
|---------------------|------------------------------------------------------------------|
| Material            | Brass                                                            |
| Thread              | 1/8"BSPT, 1/4"BSPT, 3/8"BSPT or 1/2"BSPT available               |
| Probe Diameter      | Suitable for both metric and imperial probe diameters from 1.5mm |