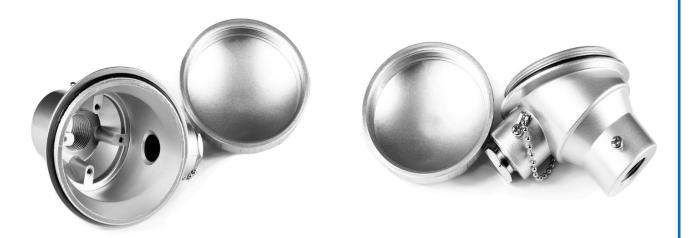

KNE Epoxy Painted Terminal Heads offer robust protection for electrical connections, with the added benefit of an epoxy coating that enhances durability and corrosion resistance.

These terminal heads are ideal for a variety of applications, including industrial automation, chemical processing, food and beverage, and outdoor installations.

## **Specifications**

| Product Code       | XE-3837-001                   |
|--------------------|-------------------------------|
| Head Type          | KNE Standard Head             |
| Material           | Aluminium Epoxy painted       |
| Cable Entry        | M20 x 1.5mm                   |
| Fixing (Centres)   | 33mm & 40mm                   |
| Max. Temperature   | 170°C                         |
| IP Rating          | IP67 rated                    |
| Process Entry      | 1/2 " BSPP                    |
| Cap Retaining Type | Screw cap and retaining screw |
|                    |                               |