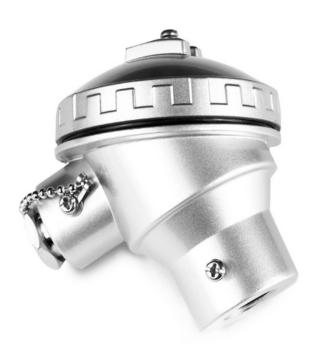

KNE Epoxy Painted Terminal Heads offer robust protection for electrical connections, with the added benefit of an epoxy coating that enhances durability and corrosion resistance.

These terminal heads are ideal for a variety of applications, including industrial automation, chemical processing, food and beverage, and outdoor installations.

## **Specifications**

| Product Code       | XE-3837-001                   |
|--------------------|-------------------------------|
| Head Type          | KNE Standard Head             |
| Material           | Aluminium Epoxy painted       |
| Cable Entry        | M20 x 1.5mm                   |
| Fixing (Centres)   | 33mm & 40mm                   |
| Max. Temperature   | 170°C                         |
| IP Rating          | IP67 rated                    |
| Process Entry      | 1/2 " BSPP                    |
| Cap Retaining Type | Screw cap and retaining screw |
|                    |                               |