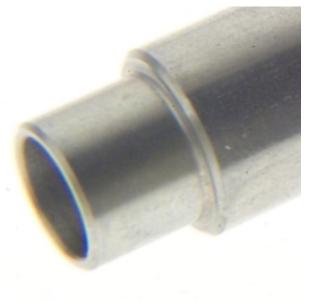

## Datasheet

Plain stainless steel pot seals are essential for creating secure, leak-proof connections in various industrial and mechanical applications.

Their corrosion resistance, durability, and strength make them suitable for harsh environments.

## **Specifications**

| General Description | Pot Seals to house the transition joints of sensor to extension leads |
|---------------------|-----------------------------------------------------------------------|
| Material            | Stainless steel                                                       |
| Thread              | Plain bodied                                                          |
| Length              | 15mm to 44mm                                                          |