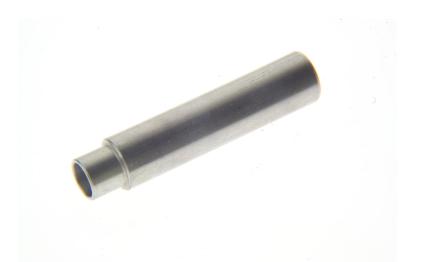

## Datasheet

Plain stainless steel pot seals are essential for creating secure, leak-proof connections in various industrial and mechanical applications.

Their corrosion resistance, durability, and strength make them suitable for harsh environments.

## **Specifications**

| General Description | Pot Seals to house the transition joints of sensor to extension leads |
|---------------------|-----------------------------------------------------------------------|
| Material            | Stainless steel                                                       |
| Thread              | Plain bodied                                                          |
| Length              | 15mm to 44mm                                                          |