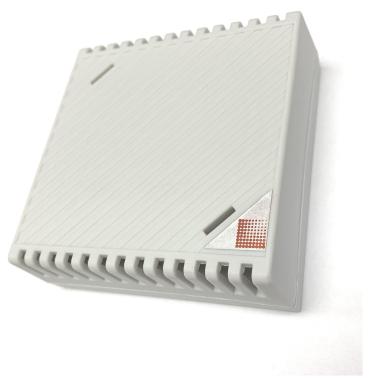

## Air Temperature / Indoor PT100 Sensor

Labfacility are the UK's leading manufacturer of Temperature Sensors, Thermocouple Connectors and associated Temperature Instrumentation and stockings of Thermocouple Cables. The Company has been trading since 1971 and is ISO9001 accredited.

## **Specifications**

| PT100 wall mounting indoor temperature sensor for environmental temperature measurement |
|-----------------------------------------------------------------------------------------|
| For indoor use only                                                                     |
| Moulded case L85 x W85 x H30mm                                                          |
| +70°C                                                                                   |
| -50°C                                                                                   |
| Class B to IEC 751                                                                      |
| Can be connected to any 2, 3 or 4 wire instrument                                       |
| Vented construction                                                                     |
| Surface or standard electrical conduit mounting                                         |
| Cable entry slots underside of housing                                                  |
|                                                                                         |