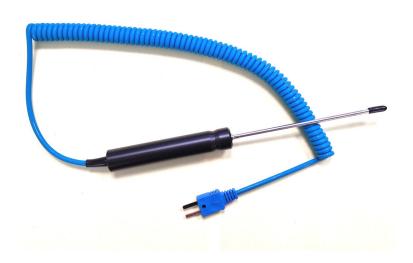

316 Stainless Steel Penetration Probe with a pointed tip for liquid and semi-solid temperature measurement . Comprising of a handle, 2 metre coiled cable and a mini plug.