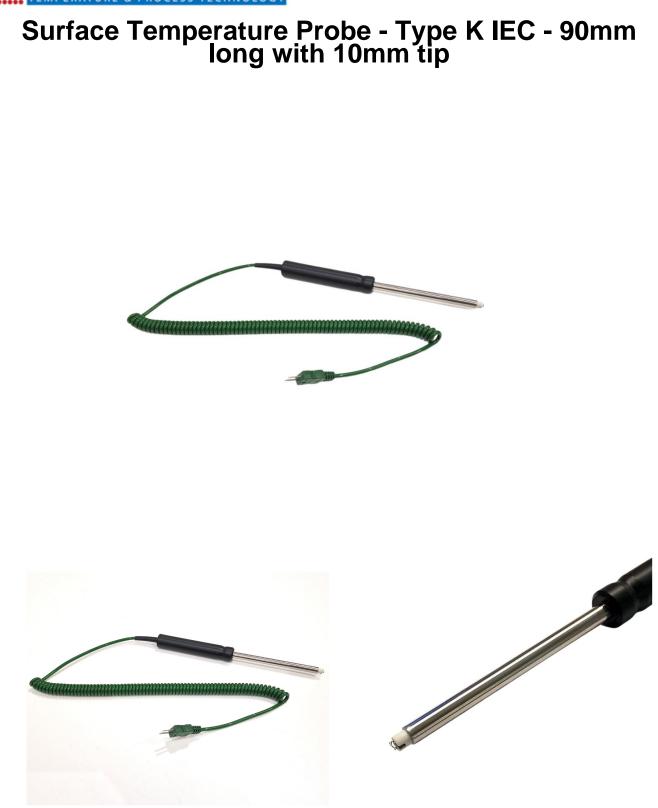

## Datasheet

Stainless steel sheath with a moulded handle and 2 metres of coiled extension cable terminated in a miniature thermocouple plug.

## **Specifications**

| Product Code        | XE-3818-001                                                                        |
|---------------------|------------------------------------------------------------------------------------|
| General Description | Surface temperature fast response thermocouple with ceramic tip and coiled element |
| Thermocouple Type   | К                                                                                  |
| Calibration         | IEC                                                                                |
| Cable Length        | 2m                                                                                 |
| Cable Termination   | Fitted Plug                                                                        |
| Max. Temperature    | +900°C                                                                             |
| Dimensions          | Probe O6 x 90mm long stem with O12 x 10mm tip. Coiled element diameter 7mm         |
| Series              | Handheld Probe                                                                     |