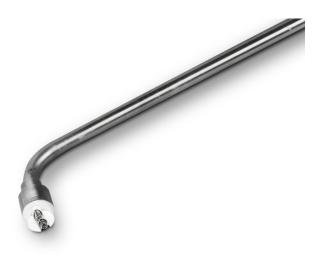

Stainless steel sheath with a moulded handle and 2 metres of coiled extension cable terminated in a miniature thermocouple plug.

## **Specifications**

| XE-3819-001                                                                           |
|---------------------------------------------------------------------------------------|
| Surface temperature fast response thermocouple                                        |
| Right angled Probe                                                                    |
| K                                                                                     |
| IEC                                                                                   |
| 2m                                                                                    |
| Fitted Plug                                                                           |
| +900°C                                                                                |
| Probe O12mm Tip x 40mm Hot Leg and O6mm x 180mm Cold Leg. Coiled element diameter 7mm |
| Ceramic Tip, Coiled Element                                                           |
| Handheld Probe                                                                        |
|                                                                                       |