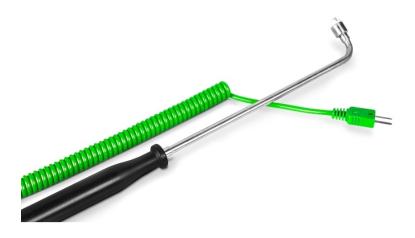

Stainless steel sheath with a moulded handle and 2 metres of coiled extension cable terminated in a miniature thermocouple plug.

## **Specifications**

| XE-3819-001                                                                           |
|---------------------------------------------------------------------------------------|
| Surface temperature fast response thermocouple                                        |
| Right angled Probe                                                                    |
| K                                                                                     |
| IEC                                                                                   |
| 2m                                                                                    |
| Fitted Plug                                                                           |
| +900°C                                                                                |
| Probe O12mm Tip x 40mm Hot Leg and O6mm x 180mm Cold Leg. Coiled element diameter 7mm |
| Ceramic Tip, Coiled Element                                                           |
| Handheld Probe                                                                        |
|                                                                                       |