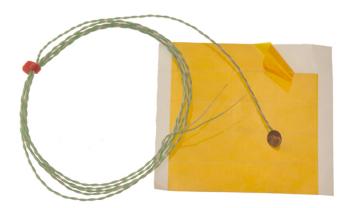

## **IEC Fine Wire Disc Thermocouple, PTFE - Type K**

Copper disc thermocouple with high temperature adhesive kapton strips (13x18mm x 5) for quick and easy attachment to surface/process.

## **Specifications**

| General Description | Fast response – ideal for surface measurement |
|---------------------|-----------------------------------------------|
| Sensor Type         | Copper disc, 6.35mm diameter x 0.3mm thick    |
| Thermocouple Type   | К                                             |
| Cable Length        | 1m                                            |
| Cable Type          | PTFE insulated twisted wire                   |
| Core / Strands      | 1/0.2mm                                       |
| Termination Type    | Bare tails                                    |
| Max. Temperature    | +200°C                                        |
| Min. Temperature    | -0°C                                          |
| Standards Met       | IEC-584-3                                     |
|                     |                                               |