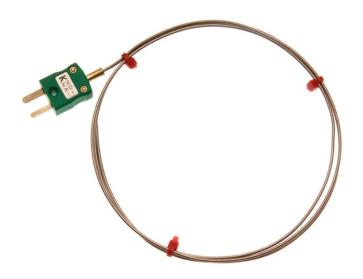

## Mineral Insulated Thermocouple with Miniature Plug IEC - Types K,J,T,N

Labfacility are the UK's leading manufacturer of Temperature Sensors, Thermocouple Connectors and associated Temperature Instrumentation and stockings of Thermocouple Cables. The Company has been trading since 1971 and is ISO9001 accredited.

## **Specifications**

| Highly flexible, sheath can be bent/formed to suit many applications and processes                                               |
|----------------------------------------------------------------------------------------------------------------------------------|
| Mineral Insulated                                                                                                                |
| K, J, T & N                                                                                                                      |
| Single element, junction insulated from sheath (offers protection against spurious electrical signals)                           |
| 1.0, 1.5, 2.0 & 3.0mm                                                                                                            |
| 150, 250, 500 & 1000mm                                                                                                           |
| K - Stainless steel 310, J - Stainless steel 321, T - Stainless steel 316, N - Nicrosil                                          |
| Miniature flat pin plug, colour coded in accordance IEC 584                                                                      |
| K +1100°C for 1.5 & 3.0mm diameters +750°C for 1.0mm diameter, J +760°C, T +400°C, N +1300°C. Plug Max. temperature range: 200°C |
| K -40°C, J -100°C, T -100°C, N -100°C                                                                                            |
| IEC 584                                                                                                                          |
| Plug                                                                                                                             |
| Miniature                                                                                                                        |
| K - Green, J - Black, T - Brown, N - Pink                                                                                        |
|                                                                                                                                  |