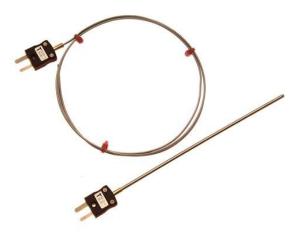

## Mineral Insulated Thermocouple with Miniature Plug IEC - Types K,J,T,N

Labfacility are the UK's leading manufacturer of Temperature Sensors, Thermocouple Connectors and associated Temperature Instrumentation and stockings of Thermocouple Cables. The Company has been trading since 1971 and is ISO9001 accredited.

## **Specifications**

| Highly flexible, sheath can be bent/formed to suit many applications and processes                                               |
|----------------------------------------------------------------------------------------------------------------------------------|
| Mineral Insulated                                                                                                                |
| K, J, T & N                                                                                                                      |
| Single element, junction insulated from sheath (offers protection against spurious electrical signals)                           |
| 1.0, 1.5, 2.0 & 3.0mm                                                                                                            |
| 150, 250, 500 & 1000mm                                                                                                           |
| K - Stainless steel 310, J - Stainless steel 321, T - Stainless steel 316, N - Nicrosil                                          |
| Miniature flat pin plug, colour coded in accordance IEC 584                                                                      |
| K +1100°C for 1.5 & 3.0mm diameters +750°C for 1.0mm diameter, J +760°C, T +400°C, N +1300°C. Plug Max. temperature range: 200°C |
| K -40°C, J -100°C, T -100°C, N -100°C                                                                                            |
| IEC 584                                                                                                                          |
| Plug                                                                                                                             |
| Miniature                                                                                                                        |
| K - Green, J - Black, T - Brown, N - Pink                                                                                        |
|                                                                                                                                  |