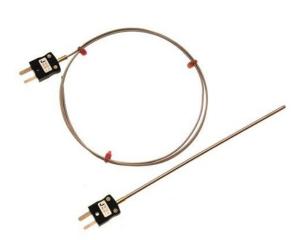

## Mineral Insulated Thermocouple with Miniature Plug IEC - Types K,J,T,N

Labfacility are the UK's leading manufacturer of Temperature Sensors, Thermocouple Connectors and associated Temperature Instrumentation and stockings of Thermocouple Cables. The Company has been trading since 1971 and is ISO9001 accredited.

## **Specifications**

| Highly flexible, sheath can be bent/formed to suit many applications and processes                                               |
|----------------------------------------------------------------------------------------------------------------------------------|
| Mineral Insulated                                                                                                                |
| K, J, T & N                                                                                                                      |
| Single element, junction insulated from sheath (offers protection against spurious electrical signals)                           |
| 1.0, 1.5, 2.0 & 3.0mm                                                                                                            |
| 150, 250, 500 & 1000mm                                                                                                           |
| K - Stainless steel 310, J - Stainless steel 321, T - Stainless steel 316, N - Nicrosil                                          |
| Miniature flat pin plug, colour coded in accordance IEC 584                                                                      |
| K +1100°C for 1.5 & 3.0mm diameters +750°C for 1.0mm diameter, J +760°C, T +400°C, N +1300°C. Plug Max. temperature range: 200°C |
| K -40°C, J -100°C, T -100°C, N -100°C                                                                                            |
| IEC 584                                                                                                                          |
| Plug                                                                                                                             |
| Miniature                                                                                                                        |
| K - Green, J - Black, T - Brown, N - Pink                                                                                        |
|                                                                                                                                  |