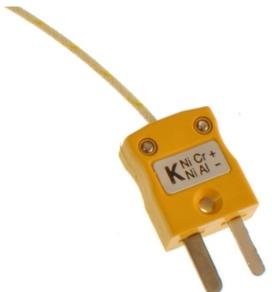

## Glassfibre insulated ANSI Exposed Junction Thermocouple with Miniature Plug - Types K

Labfacility are the UK's leading manufacturer of Temperature Sensors, Thermocouple Connectors and associated Temperature Instrumentation and stockings of Thermocouple Cables. The Company has been trading since 1971 and is ISO9001 accredited.

## **Specifications**

| General Description   | Fast response, welded exposed junction               |
|-----------------------|------------------------------------------------------|
| Sensor Type           | Good temperature resistance (not suitable in fluids) |
| Thermocouple Type     | K                                                    |
| Thermocouple Junction | Exposed                                              |
| Cable Length          | 300mm, 1, 2, 5 or 10 metre                           |
| Cable Type            | glassfibre insulated flat pair cable                 |
| Core / Strands        | 1/0.3mm conductors                                   |
| Cable Termination     | Miniature Plug                                       |
| Max. Temperature      | +350°C (short periods up to 400°C)                   |
| Min. Temperature      | -60°C                                                |
| Tolerance             | ANSI MC96.1 Class 2                                  |
| Standards Met         | ANSI MC96.1                                          |
|                       |                                                      |