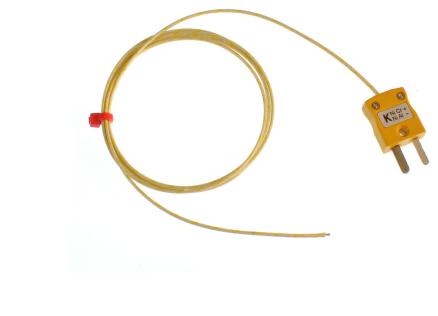

## Glassfibre insulated ANSI Exposed Junction Thermocouple with Miniature Plug - Types K

Labfacility are the UK's leading manufacturer of Temperature Sensors, Thermocouple Connectors and associated Temperature Instrumentation and stockings of Thermocouple Cables. The Company has been trading since 1971 and is ISO9001 accredited.

## **Specifications**

| General Description   | Fast response, welded exposed junction               |
|-----------------------|------------------------------------------------------|
| Sensor Type           | Good temperature resistance (not suitable in fluids) |
| Thermocouple Type     | K                                                    |
| Thermocouple Junction | Exposed                                              |
| Cable Length          | 300mm, 1, 2, 5 or 10 metre                           |
| Cable Type            | glassfibre insulated flat pair cable                 |
| Core / Strands        | 1/0.3mm conductors                                   |
| Cable Termination     | Miniature Plug                                       |
| Max. Temperature      | +350°C (short periods up to 400°C)                   |
| Min. Temperature      | -60°C                                                |
| Tolerance             | ANSI MC96.1 Class 2                                  |
| Standards Met         | ANSI MC96.1                                          |
|                       |                                                      |