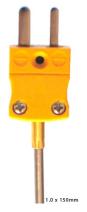

## **Specifications**

| K                                  |
|------------------------------------|
| Hot junction insulated from sheath |
| 1.0,1.5 & 3.0 mm                   |
| Various                            |
| Stainless steel 310 sheath         |
| Miniature or Standard Plug         |
| +1100°C (+750°C for 1.0mm)         |
| ANSI                               |
|                                    |