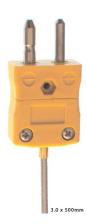

## **Specifications**

| K                                  |
|------------------------------------|
| Hot junction insulated from sheath |
| 1.0,1.5 & 3.0 mm                   |
| Various                            |
| Stainless steel 310 sheath         |
| Miniature or Standard Plug         |
| +1100°C (+750°C for 1.0mm)         |
| ANSI                               |
|                                    |