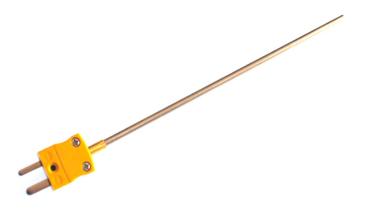

## Mineral Insulated Thermocouple with Miniature or Standard Plug ANSI - Types K

Labfacility are the UK's leading manufacturer of Temperature Sensors, Thermocouple Connectors and associated Temperature Instrumentation and stockings of Thermocouple Cables. The Company has been trading since 1971 and is ISO9001 accredited.

## **Specifications**

| K                                  |
|------------------------------------|
| Hot junction insulated from sheath |
| 1.0,1.5 & 3.0 mm                   |
| Various                            |
| Stainless steel 310 sheath         |
| Miniature or Standard Plug         |
| +1100°C (+750°C for 1.0mm)         |
| ANSI                               |
|                                    |