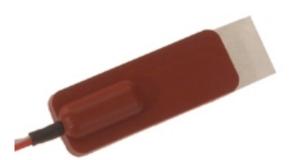

## **Self Adhesive Patch PT100 Sensor - Type PRT**

Labfacility are the UK's leading manufacturer of Temperature Sensors, Thermocouple Connectors and associated Temperature Instrumentation and stockings of Thermocouple Cables. The Company has been trading since 1971 and is ISO9001 accredited.

## **Specifications**

| Silicone rubber patch with self adhesive foil backing  Pt100          |
|-----------------------------------------------------------------------|
| Pt100                                                                 |
|                                                                       |
| L40 x W15mm                                                           |
| 2 or 5m                                                               |
| PTFE insulated twisted leads                                          |
| 7/0.2mm                                                               |
| Bare Tails                                                            |
| 4-wire tails allows connection to any PT100 instrument 2, 3 or 4 wire |
| +150°C                                                                |
| -50°C                                                                 |
| class B                                                               |
| 4                                                                     |
|                                                                       |