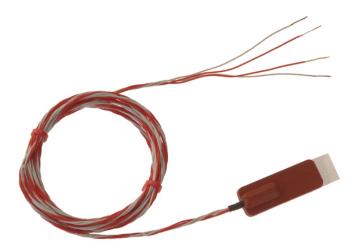

## **Self Adhesive Patch PT100 Sensor - Type PRT**

Labfacility are the UK's leading manufacturer of Temperature Sensors, Thermocouple Connectors and associated Temperature Instrumentation and stockings of Thermocouple Cables. The Company has been trading since 1971 and is ISO9001 accredited.

## **Specifications**

| Silicone rubber patch with self adhesive foil backing  Pt100          |
|-----------------------------------------------------------------------|
| Pt100                                                                 |
|                                                                       |
| L40 x W15mm                                                           |
| 2 or 5m                                                               |
| PTFE insulated twisted leads                                          |
| 7/0.2mm                                                               |
| Bare Tails                                                            |
| 4-wire tails allows connection to any PT100 instrument 2, 3 or 4 wire |
| +150°C                                                                |
| -50°C                                                                 |
| class B                                                               |
| 4                                                                     |
|                                                                       |