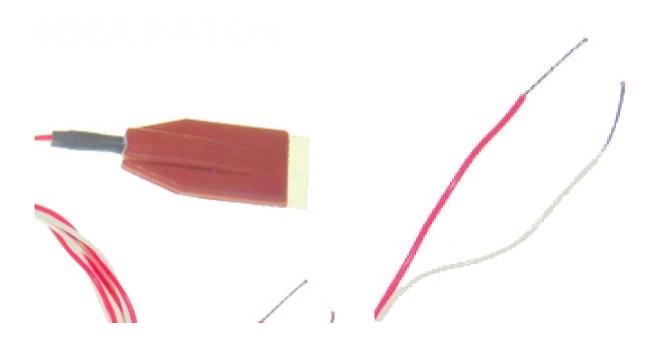

## **Self Adhesive Patch PT1000 Sensor - Type PRT**

Labfacility are the UK's leading manufacturer of Temperature Sensors, Thermocouple Connectors and associated Temperature Instrumentation and stockings of Thermocouple Cables. The Company has been trading since 1971 and is ISO9001 accredited.

## **Specifications**

| Pt1000 element encapsulated in a silicone rubber patch, Self-adhesive, |
|------------------------------------------------------------------------|
| aluminium foil backing.                                                |
| Pt1000 (1000? @ 0°C), thin film Class B to IEC751                      |
| Pt1000 sensor to IEC751 Class B                                        |
| Length 30mm x Width 15mm x Height 4mm                                  |
| 1m                                                                     |
| Teflon ® insulated twin twisted                                        |
| 7/0.2mm                                                                |
| Bare Tails                                                             |
| +150°C                                                                 |
| -50°C                                                                  |
|                                                                        |