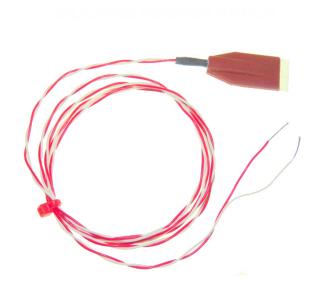

## **Self Adhesive Patch PT1000 Sensor - Type PRT**

Labfacility are the UK's leading manufacturer of Temperature Sensors, Thermocouple Connectors and associated Temperature Instrumentation and stockings of Thermocouple Cables. The Company has been trading since 1971 and is ISO9001 accredited.

## **Specifications**

| Pt1000 element encapsulated in a silicone rubber patch, Self-adhesive, |
|------------------------------------------------------------------------|
| aluminium foil backing.                                                |
| Pt1000 (1000? @ 0°C), thin film Class B to IEC751                      |
| Pt1000 sensor to IEC751 Class B                                        |
| Length 30mm x Width 15mm x Height 4mm                                  |
| 1m                                                                     |
| Teflon ® insulated twin twisted                                        |
| 7/0.2mm                                                                |
| Bare Tails                                                             |
| +150°C                                                                 |
| -50°C                                                                  |
|                                                                        |