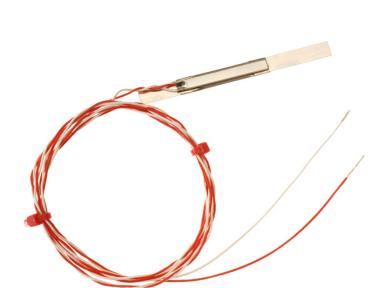

## Stainless Steel Sheathed Pt100 Sensor - Type PRT

EL SHEATHED PT100 SENSU

Labfacility are the UK's leading manufacturer of Temperature Sensors, Thermocouple Connectors and associated Temperature Instrumentation and stockings of Thermocouple Cables. The Company has been trading since 1971 and is ISO9001 accredited.

## **Specifications**

| General Description | Sheathed Pt100 element in a thin, flat stainless steel body |
|---------------------|-------------------------------------------------------------|
| Sensor Type         | Quick thermal response while element remains protected      |
| Element             | Pt100                                                       |
| Cable Length        | 1m                                                          |
| Cable Type          | Teflon® insulated twin twisted lead                         |
| Core / Strands      | 7/0.2mm                                                     |
| Cable Termination   | Bare Tails                                                  |
| Max. Temperature    | +250°C                                                      |
| Min. Temperature    | -50°C                                                       |
| Accuracy            | Class B                                                     |
| Number of Wires     | 2                                                           |