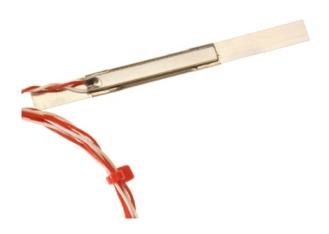

## Stainless Steel Sheathed Pt100 Sensor - Type PRT

EL SHEATHED PT100 SENSU

Labfacility are the UK's leading manufacturer of Temperature Sensors, Thermocouple Connectors and associated Temperature Instrumentation and stockings of Thermocouple Cables. The Company has been trading since 1971 and is ISO9001 accredited.

## **Specifications**

| General Description | Sheathed Pt100 element in a thin, flat stainless steel body |
|---------------------|-------------------------------------------------------------|
| Sensor Type         | Quick thermal response while element remains protected      |
| Element             | Pt100                                                       |
| Cable Length        | 1m                                                          |
| Cable Type          | Teflon® insulated twin twisted lead                         |
| Core / Strands      | 7/0.2mm                                                     |
| Cable Termination   | Bare Tails                                                  |
| Max. Temperature    | +250°C                                                      |
| Min. Temperature    | -50°C                                                       |
| Accuracy            | Class B                                                     |
| Number of Wires     | 2                                                           |