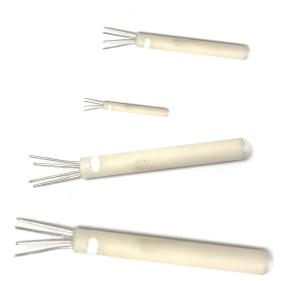

## **100 Ohm Dual Element Wire Wound Detectors**

Labfacility are the UK's leading manufacturer of Temperature Sensors, Thermocouple Connectors and associated Temperature Instrumentation and stockings of Thermocouple Cables. The Company has been trading since 1971 and is ISO9001 accredited.

## **Specifications**

| General Description | Wirewound construction for optimum performance and stability |
|---------------------|--------------------------------------------------------------|
| Sensor Type         | Dual element Pt100                                           |
| Max. Temperature    | +650°C                                                       |
| Min. Temperature    | -200°C                                                       |
| Tolerance           | Class B or A to IEC 60751                                    |