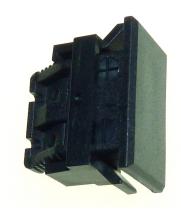

Used for blanking off unused panel cut-out, available for miniature panels using (FF) style panel sockets.

## **Specifications**

| General Description | Used for blanking off unused panel cut-outs |
|---------------------|---------------------------------------------|
| Connector Type      | FF                                          |
| Colour              | Black                                       |
| Sizes               | Miniature                                   |