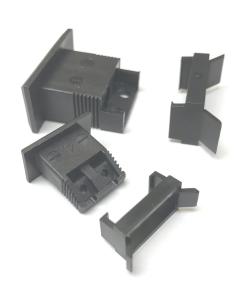

Used for blanking off unused panel cut-out, available for miniature panels using (FF) style panel sockets.

## **Specifications**

| General Description | Used for blanking off unused panel cut-outs |
|---------------------|---------------------------------------------|
| Connector Type      | FF                                          |
| Colour              | Black                                       |
| Sizes               | Miniature                                   |