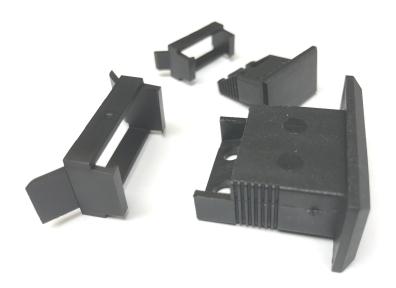

Used for blanking off unused panel cut-out, available for miniature panels using (FF) style panel sockets.

## **Specifications**

| General Description | Used for blanking off unused panel cut-outs |
|---------------------|---------------------------------------------|
| Connector Type      | FF                                          |
| Colour              | Black                                       |
| Sizes               | Miniature                                   |