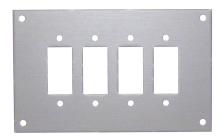

## Flat aluminium panel

Suitable for miniature sockets with stainless steel fascia bracket (type SSPF)

2 Way: Dimensions; H45mm x W55mm

4 Way: Dimensions; H45mm x W85mm

6 Way: Dimensions; H45mm x W115mm

12 Way: Dimensions; H45mm x W205mm

For use with IEC or ANSI miniature quick wire thermocouple socket with stainless steel bracket