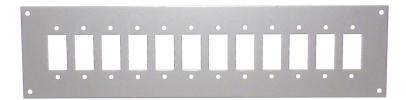

## Flat aluminium panel

Suitable for miniature sockets with stainless steel fascia bracket (type SSPF)

2 Way: Dimensions; H45mm x W55mm

4 Way: Dimensions; H45mm x W85mm

6 Way: Dimensions; H45mm x W115mm

12 Way: Dimensions; H45mm x W205mm

For use with IEC or ANSI miniature quick wire thermocouple socket with stainless steel bracket