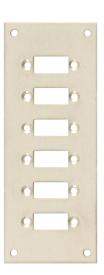

## Flat aluminium panel

Suitable for miniature sockets with stainless steel fascia bracket (type SSPF)

2 Way: Dimensions; H45mm x W55mm

4 Way: Dimensions; H45mm x W85mm

6 Way: Dimensions; H45mm x W115mm

12 Way: Dimensions; H45mm x W205mm

For use with IEC or ANSI miniature quick wire thermocouple socket with stainless steel bracket