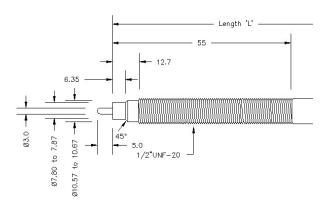

## **Specifications**

| Designed to withstand high pressure applications experienced with molten plastics & polymers |
|----------------------------------------------------------------------------------------------|
| Typically used in plastics extruders and injection moulders                                  |
| K or J                                                                                       |
| Insulated hot junction                                                                       |
| 3mm                                                                                          |
| 5mm (76mm or 152mm bolt lengths)                                                             |
| Stainless steel                                                                              |
| Standard plug termination (round pin)                                                        |
| +500°C                                                                                       |
| Tolerance & colour code in accordance with IEC-584 specification                             |
| 1/2"UNF-20 thread                                                                            |
|                                                                                              |