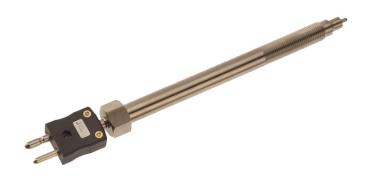

## IEC Melt Bolt Thermocouple - Type K, J

Labfacility are the UK's leading manufacturer of Temperature Sensors, Thermocouple Connectors and associated Temperature Instrumentation and stockings of Thermocouple Cables. The Company has been trading since 1971 and is ISO9001 accredited.

## **Specifications**

| Designed to withstand high pressure applications experienced with molten plastics & polymers |
|----------------------------------------------------------------------------------------------|
| Typically used in plastics extruders and injection moulders                                  |
| K or J                                                                                       |
| Insulated hot junction                                                                       |
| 3mm                                                                                          |
| 5mm (76mm or 152mm bolt lengths)                                                             |
| Stainless steel                                                                              |
| Standard plug termination (round pin)                                                        |
| +500°C                                                                                       |
| Tolerance & colour code in accordance with IEC-584 specification                             |
| 1/2"UNF-20 thread                                                                            |
|                                                                                              |