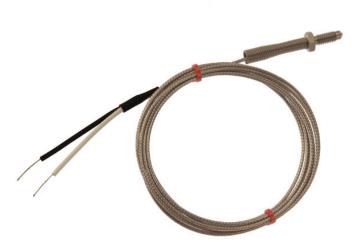

IEC Nozzle Thermocouple, Glassfibre insulated Cable with Stainless Steel Over-Braid Terminating in Bare tails, Miniature or Standard Plug - Type K,

Labfacility are the UK's leading manufacturer of Temperature Sensors, Thermocouple Connectors and associated Temperature Instrumentation and stockings of Thermocouple Cables. The Company has been trading since 1971 and is ISO9001 accredited.

## **Specifications**

| Thermocouple housed in a stainless steel threaded bolt     |
|------------------------------------------------------------|
| K or J                                                     |
| Grounded hot junction for fast response, M6x1mm thread     |
| 1, 2 or 5m                                                 |
| Glassfibre insulated lead with stainless steel overbraid   |
| 7/0.2mm                                                    |
| Bare tails, Miniature or Standard Plug (with cable clamps) |
| +350°C                                                     |
| -60°C                                                      |
| IEC                                                        |
| M6 x 1mm thread                                            |
|                                                            |