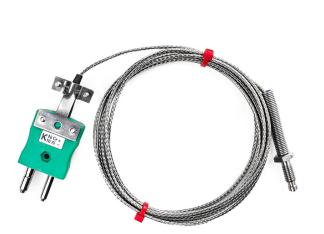

## **Specifications**

| Thermocouple housed in a stainless steel threaded bolt     |
|------------------------------------------------------------|
| K or J                                                     |
| Grounded hot junction for fast response, M6x1mm thread     |
| 1, 2 or 5m                                                 |
| Glassfibre insulated lead with stainless steel overbraid   |
| 7/0.2mm                                                    |
| Bare tails, Miniature or Standard Plug (with cable clamps) |
| +350°C                                                     |
| -60°C                                                      |
| IEC                                                        |
| M6 x 1mm thread                                            |
|                                                            |