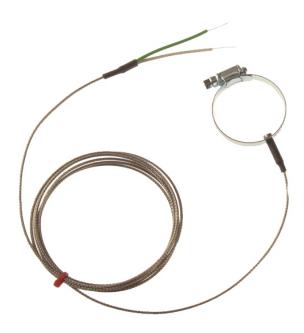

## IEC Pipe Surface Jubilee Clip Style Thermocouple, Glassfibre stainless steel overbraid - Type K,J

Labfacility are the UK's leading manufacturer of Temperature Sensors, Thermocouple Connectors and associated Temperature Instrumentation and stockings of Thermocouple Cables. The Company has been trading since 1971 and is ISO9001 accredited.

## **Specifications**

| General Description   | Stainless steel pipe clamp sensor, jubilee clip style, with adjustable diameter |
|-----------------------|---------------------------------------------------------------------------------|
| Thermocouple Type     | K or J                                                                          |
| Thermocouple Junction | Grounded tip for fast response                                                  |
| Cable Length          | 2m                                                                              |
| Cable Type            | Glassfibre stainless steel braided extension cable                              |
| Core / Strands        | 7/0.2mm                                                                         |
| Termination Type      | Bare tails                                                                      |
| Max. Temperature      | +350°C                                                                          |
| To Fit Pipe Diameters | 13-20mm, 22-30mm, 30-45mm and 40-55mm                                           |
| Į                     |                                                                                 |