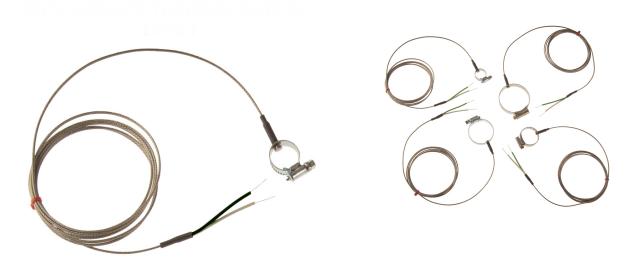

## **Specifications**

| General Description   | Stainless steel pipe clamp sensor, jubilee clip style, with adjustable diameter |
|-----------------------|---------------------------------------------------------------------------------|
| Thermocouple Type     | K or J                                                                          |
| Thermocouple Junction | Grounded tip for fast response                                                  |
| Cable Length          | 2m                                                                              |
| Cable Type            | Glassfibre stainless steel braided extension cable                              |
| Core / Strands        | 7/0.2mm                                                                         |
| Termination Type      | Bare tails                                                                      |
| Max. Temperature      | +350°C                                                                          |
| To Fit Pipe Diameters | 13-20mm, 22-30mm, 30-45mm and 40-55mm                                           |
| Į                     |                                                                                 |