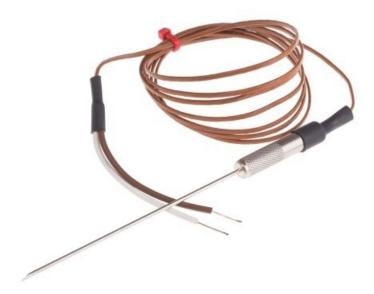

## IEC Hypodermic Tip Thermocouple, PTFE - Type

Labfacility are the UK's leading manufacturer of Temperature Sensors, Thermocouple Connectors and associated Temperature Instrumentation and stockings of Thermocouple Cables. The Company has been trading since 1971 and is ISO9001 accredited.

## **Specifications**

| XE-9511-001                     |
|---------------------------------|
| chisel point Thermocouple       |
| Т                               |
| Grounded hot junction           |
| 1.6mm                           |
| 100mm                           |
| 316 stainless steel sheath      |
| 1.5m                            |
| PTFE insulated cable            |
| 7/0.2mm                         |
| Bare wire tails (+Brown/-White) |
| +250°C                          |
| -75°C                           |
| Hypodermic Tip Thermocouple     |
|                                 |