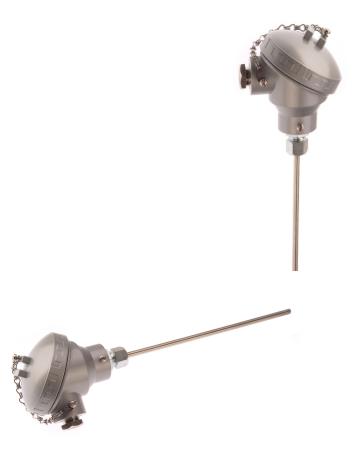

## Industrial Style Mineral Insulated Thermocouple with KNE Terminal Head - Types K,J

Labfacility are the UK's leading manufacturer of Temperature Sensors, Thermocouple Connectors and associated Temperature Instrumentation and stockings of Thermocouple Cables. The Company has been trading since 1971 and is ISO9001 accredited.

## **Specifications**

| General Description   | Highly flexible, sheath can be bent/formed to suit many applications and processes |
|-----------------------|------------------------------------------------------------------------------------|
| Sensor Type           | Mineral insulated Thermocouple fitted with KNE terminal head                       |
| Thermocouple Type     | Type K and J available                                                             |
| Thermocouple Junction | Insulated hot junction                                                             |
| Probe Diameter        | 6.0mm diameter                                                                     |
| Sheath Material       | 310 stainless steel sheath                                                         |
| Head Type             | KNE, Cast aluminium finish, screw type lid with chain                              |
| Gland                 | M16 x 1.5mm Plated brass gland fitted                                              |
| Max. Temperature      | +1100°C                                                                            |
| Min. Temperature      | -40°C                                                                              |
| IP Rating             | IP67                                                                               |
|                       |                                                                                    |