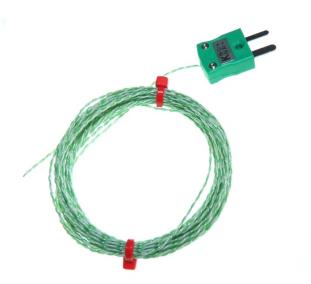

## Datasheet

Thermocouple type K,J or T. Fast response, welded exposed junction available in Class 1 cable specification in accordance with BS EN 60584-3:2008 with a Miniature plug termination.

Ideal for test & development applications.

## **Specifications**

| General Description | Fast response, welded exposed junction                                   |
|---------------------|--------------------------------------------------------------------------|
| Sensor Type         | Exposed Junction                                                         |
| Thermocouple Type   | К, Ј & Т                                                                 |
| Cable Length        | 300mm, 1, 2, 5 & 10m                                                     |
| Cable Type          | Teflon® PTFE insulated twin-twisted lead                                 |
| Core / Strands      | 1/0.2mm                                                                  |
| Termination Type    | Miniature flat pin plug colour coded in accordance IEC 584 or bare tails |
| Max. Temperature    | +260°C                                                                   |
| Min. Temperature    | -75°C                                                                    |
| Tolerance           | Class 1                                                                  |
| Standards Met       | IEC-584-3                                                                |
| Connector Type      | Plug                                                                     |
| Connector Size      | Miniature                                                                |
|                     |                                                                          |