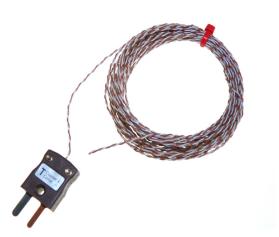

## Datasheet

Thermocouple type K,J or T. Fast response, welded exposed junction available in Class 1 cable specification in accordance with BS EN 60584-3:2008 with a Miniature plug termination.

Ideal for test & development applications.

## **Specifications**

| General Description | Fast response, welded exposed junction                                   |
|---------------------|--------------------------------------------------------------------------|
| Sensor Type         | Exposed Junction                                                         |
| Thermocouple Type   | К, Ј & Т                                                                 |
| Cable Length        | 300mm, 1, 2, 5 & 10m                                                     |
| Cable Type          | Teflon® PTFE insulated twin-twisted lead                                 |
| Core / Strands      | 1/0.2mm                                                                  |
| Termination Type    | Miniature flat pin plug colour coded in accordance IEC 584 or bare tails |
| Max. Temperature    | +260°C                                                                   |
| Min. Temperature    | -75°C                                                                    |
| Tolerance           | Class 1                                                                  |
| Standards Met       | IEC-584-3                                                                |
| Connector Type      | Plug                                                                     |
| Connector Size      | Miniature                                                                |
|                     |                                                                          |