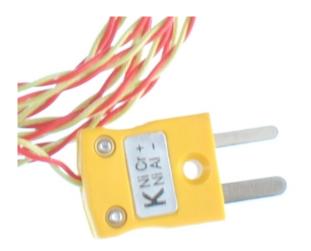

## **Specifications**

| General Description   | Fast response, welded exposed junction  |
|-----------------------|-----------------------------------------|
| Thermocouple Type     | K or T                                  |
| Thermocouple Junction | Exposed                                 |
| Cable Length          | 300mm, 1, 2, 5 or 10 metre              |
| Cable Type            | Teflon® PFA insulated twin-twisted lead |
| Core / Strands        | 1/0.2 or 1/0.3mm solid                  |
| Cable Termination     | Miniature Plug                          |
| Max. Temperature      | +250°C                                  |
| Min. Temperature      | -75°C                                   |
| Standards Met         | ANSI MC96.1                             |