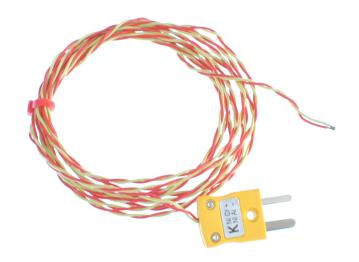

## PFA insulated ANSI Exposed Junction Thermocouple with Miniature Plug - Types K,T

Labfacility are the UK's leading manufacturer of Temperature Sensors, Thermocouple Connectors and associated Temperature Instrumentation and stockings of Thermocouple Cables. The Company has been trading since 1971 and is ISO9001 accredited.

## **Specifications**

| General Description   | Fast response, welded exposed junction  |
|-----------------------|-----------------------------------------|
| Thermocouple Type     | K or T                                  |
| Thermocouple Junction | Exposed                                 |
| Cable Length          | 300mm, 1, 2, 5 or 10 metre              |
| Cable Type            | Teflon® PFA insulated twin-twisted lead |
| Core / Strands        | 1/0.2 or 1/0.3mm solid                  |
| Cable Termination     | Miniature Plug                          |
| Max. Temperature      | +250°C                                  |
| Min. Temperature      | -75°C                                   |
| Standards Met         | ANSI MC96.1                             |