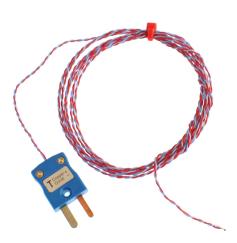

## **Specifications**

| General Description   | Fast response, welded exposed junction  |
|-----------------------|-----------------------------------------|
| Thermocouple Type     | K or T                                  |
| Thermocouple Junction | Exposed                                 |
| Cable Length          | 300mm, 1, 2, 5 or 10 metre              |
| Cable Type            | Teflon® PFA insulated twin-twisted lead |
| Core / Strands        | 1/0.2 or 1/0.3mm solid                  |
| Cable Termination     | Miniature Plug                          |
| Max. Temperature      | +250°C                                  |
| Min. Temperature      | -75°C                                   |
| Standards Met         | ANSI MC96.1                             |