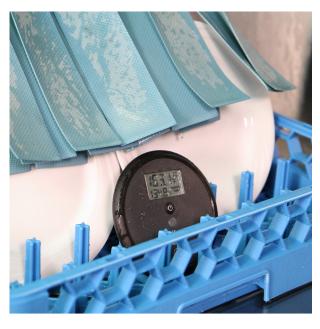

The DishTemp® dishwasher thermometer simulates a plate as it's cleaned and sanitised in a commercial dishwasher, accurately recording the maximum surface temperature at the touch of a single button.

The DishTemp® thermometer eliminates the need for costly and inaccurate test strips and stem thermometers that don't stay in place and don't record temperature at the plate surface.