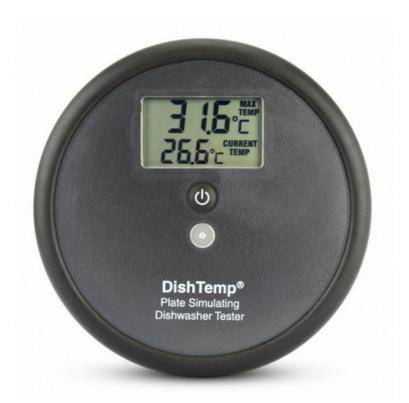

The DishTemp® dishwasher thermometer simulates a plate as it's cleaned and sanitised in a commercial dishwasher, accurately recording the maximum surface temperature at the touch of a single button.

The DishTemp® thermometer eliminates the need for costly and inaccurate test strips and stem thermometers that don't stay in place and don't record temperature at the plate surface.

Built to survive daily use in professional kitchens, the DishTemp dishwasher thermometer indicates temperature over the range of 0 to 90 °C with a resolution of 0.1 °C/°F and an accuracy of ±0.5 °C.

Incorporating a durable water-tight seal, the DishTemp is waterproof to IP66 and is supplied complete with a traceable certificate of calibration, calibrated at one point only - 71°C.