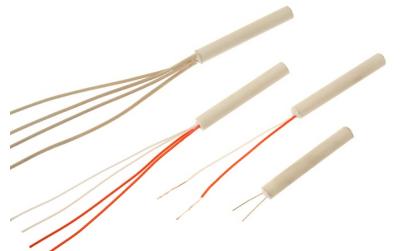

## **Specifications**

| General Description | Pt100 thin film element housed in ceramic sheath |
|---------------------|--------------------------------------------------|
| Element             | Pt100                                            |
| Cable Length        | 50mm or 450mm                                    |
| Cable Type          | PTFE insulated wires                             |
| Core / Strands      | 7/0.15mm                                         |
| Cable Termination   | Bare Tails                                       |
| Max. Temperature    | +250°C                                           |
| Min. Temperature    | -50°C                                            |
| Tolerance           | Class B                                          |
| Detector Dimensions | Ceramic 5mm dia x 35mm long                      |
| Number of Wires     | 2 or 4                                           |
|                     |                                                  |