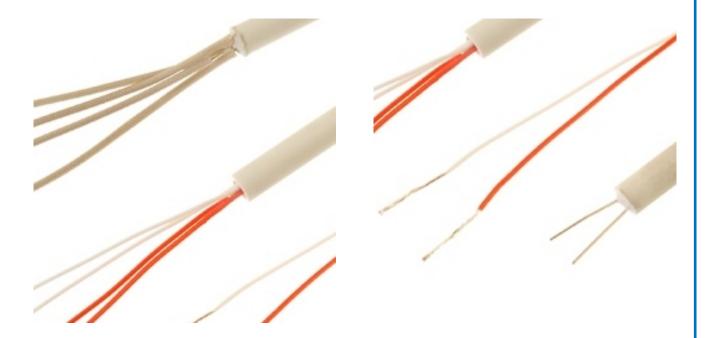

## **Specifications**

| General Description | Pt100 thin film element housed in ceramic sheath |
|---------------------|--------------------------------------------------|
| Element             | Pt100                                            |
| Cable Length        | 50mm or 450mm                                    |
| Cable Type          | PTFE insulated wires                             |
| Core / Strands      | 7/0.15mm                                         |
| Cable Termination   | Bare Tails                                       |
| Max. Temperature    | +250°C                                           |
| Min. Temperature    | -50°C                                            |
| Tolerance           | Class B                                          |
| Detector Dimensions | Ceramic 5mm dia x 35mm long                      |
| Number of Wires     | 2 or 4                                           |
|                     |                                                  |