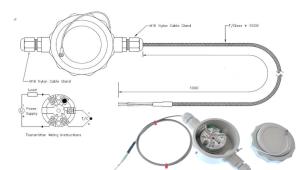

## **Specifications**

| Product Code        | XE-5522-001                                                                                                                                                                                                                                         |
|---------------------|-----------------------------------------------------------------------------------------------------------------------------------------------------------------------------------------------------------------------------------------------------|
| General Description | Surface Mounting for remote installation                                                                                                                                                                                                            |
| Thermocouple Type   | Compatible with type K (NC/NA) thermocouples                                                                                                                                                                                                        |
| Cable Length        | 1m                                                                                                                                                                                                                                                  |
| Cable Type          | Type K 7/0.2 fibre glass cable with stainless steel overbraid                                                                                                                                                                                       |
| Cable Termination   | Bare tails                                                                                                                                                                                                                                          |
| Head Type           | High Impact ABS Plastic Construction                                                                                                                                                                                                                |
| Entry Threads       | M16                                                                                                                                                                                                                                                 |
| Transmitter         | The push button temperature transmitter is a cost effective "smart" in head transmitter that accepts thermocouple temperature sensors and converts sensor output over a configured range to a standard industrial (4 to 20) mA transmission signal. |
| Range               | 0-1000°C (transmitter can be re-ranged if desired)                                                                                                                                                                                                  |
| Output              | 4-20 mA                                                                                                                                                                                                                                             |