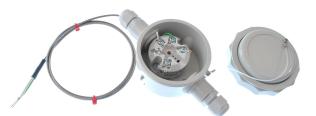

## 4-20mA remote wall mounted housing, Type K Thermocouple input with 1m of F/G lead

Labfacility are the UK's leading manufacturer of Temperature Sensors, Thermocouple Connectors and associated Temperature Instrumentation and stockings of Thermocouple Cables. The Company has been trading since 1971 and is ISO9001 accredited.

## **Specifications**

| Product Code        | XE-5522-001                                                                                                                                                                                                                                         |
|---------------------|-----------------------------------------------------------------------------------------------------------------------------------------------------------------------------------------------------------------------------------------------------|
| General Description | Surface Mounting for remote installation                                                                                                                                                                                                            |
| Thermocouple Type   | Compatible with type K (NC/NA) thermocouples                                                                                                                                                                                                        |
| Cable Length        | 1m                                                                                                                                                                                                                                                  |
| Cable Type          | Type K 7/0.2 fibre glass cable with stainless steel overbraid                                                                                                                                                                                       |
| Cable Termination   | Bare tails                                                                                                                                                                                                                                          |
| Head Type           | High Impact ABS Plastic Construction                                                                                                                                                                                                                |
| Entry Threads       | M16                                                                                                                                                                                                                                                 |
| Transmitter         | The push button temperature transmitter is a cost effective "smart" in head transmitter that accepts thermocouple temperature sensors and converts sensor output over a configured range to a standard industrial (4 to 20) mA transmission signal. |
| Range               | 0-1000°C (transmitter can be re-ranged if desired)                                                                                                                                                                                                  |
| Output              | 4-20 mA                                                                                                                                                                                                                                             |