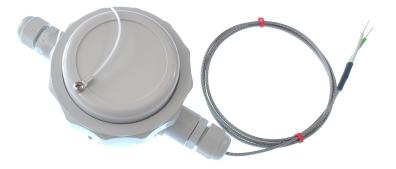

## 4-20mA remote wall mounted housing, Type K Thermocouple input with 1m of F/G lead

Labfacility are the UK's leading manufacturer of Temperature Sensors, Thermocouple Connectors and associated Temperature Instrumentation and stockings of Thermocouple Cables. The Company has been trading since 1971 and is ISO9001 accredited.

## **Specifications**

| Product Code        | XE-5522-001                                                                                                                                                                                                                                         |
|---------------------|-----------------------------------------------------------------------------------------------------------------------------------------------------------------------------------------------------------------------------------------------------|
| General Description | Surface Mounting for remote installation                                                                                                                                                                                                            |
| Thermocouple Type   | Compatible with type K (NC/NA) thermocouples                                                                                                                                                                                                        |
| Cable Length        | 1m                                                                                                                                                                                                                                                  |
| Cable Type          | Type K 7/0.2 fibre glass cable with stainless steel overbraid                                                                                                                                                                                       |
| Cable Termination   | Bare tails                                                                                                                                                                                                                                          |
| Head Type           | High Impact ABS Plastic Construction                                                                                                                                                                                                                |
| Entry Threads       | M16                                                                                                                                                                                                                                                 |
| Transmitter         | The push button temperature transmitter is a cost effective "smart" in head transmitter that accepts thermocouple temperature sensors and converts sensor output over a configured range to a standard industrial (4 to 20) mA transmission signal. |
| Range               | 0-1000°C (transmitter can be re-ranged if desired)                                                                                                                                                                                                  |
| Output              | 4-20 mA                                                                                                                                                                                                                                             |