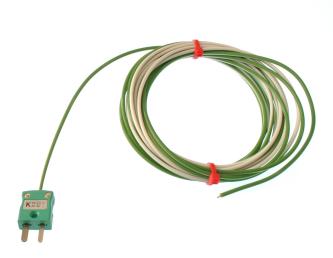

## PTFE Single Shot IEC Exposed Junction Thermocouple with Miniature Plug - Type K

Labfacility are the UK's leading manufacturer of Temperature Sensors, Thermocouple Connectors and associated Temperature Instrumentation and stockings of Thermocouple Cables. The Company has been trading since 1971 and is ISO9001 accredited.

## **Specifications**

| Suitable for aerospace applications and is wildly used in autoclaves.  Exposed Junction |
|-----------------------------------------------------------------------------------------|
|                                                                                         |
|                                                                                         |
| K & T                                                                                   |
| 300mm, 1, 2, 5 & 10m                                                                    |
| PTFE                                                                                    |
| 1/0.376mm                                                                               |
| Terminated with a miniature flat pin plug (Plug max temp 220°C)                         |
| +250°C                                                                                  |
| IEC-584-3                                                                               |
| Plug                                                                                    |
| Miniature                                                                               |
|                                                                                         |